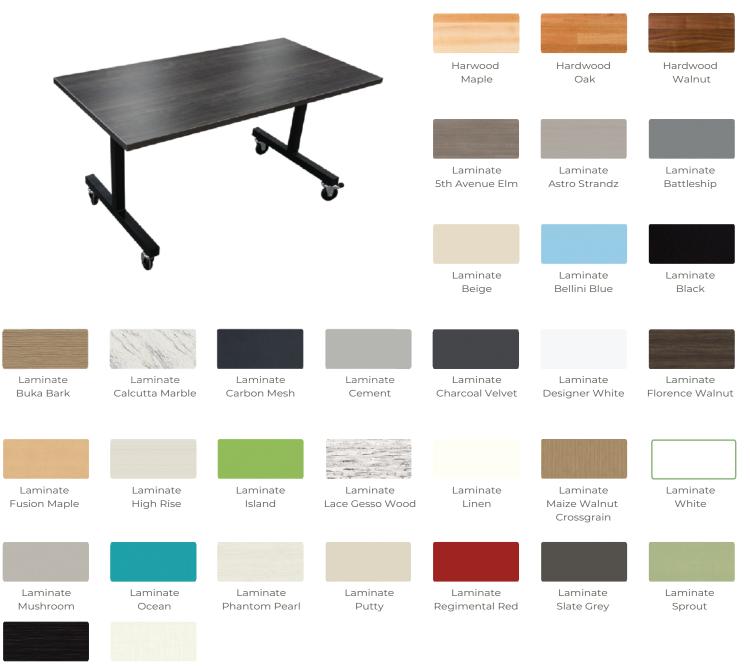

- Hardwood or laminate worksurface options
- Tilting worksurface allows for custom workspace
- Folding and nesting design to help save space.
- BIFMA Complaint
- Steel Frame with 22 powder coat finishes
- Made in Austin, TX
- Custom design is available upon request.