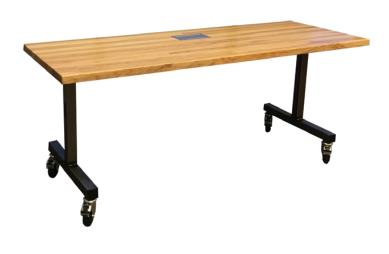

#### **Nesting Work Table**

Our East Sixth Table allows you to quickly create a pop-up multi-functioning training room, conference space, or common area. With its high mobility features and tilting functionality, you can easily repurpose and rearrange an entire space for a variety of office needs. The East Sixth Table has the ability to nest together, saving large amounts of space, and is truly where functionality, form, and efficiency meet. As with all of our products, we can provide custom designs that include added functionality, a variety of aesthetics, or both to fit any office.

- Hardwood or laminate worksurface options
- Tilting worksurface allows for custom workspace
- Folding and nesting design to help save space.
- BIFMA Complaint
- Steel Frame with 22 powder coat finishes
- Made in Austin, TX
- Custom design is available upon request.