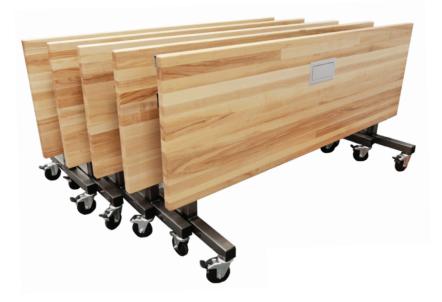

#### **Nesting Work Table**

Our East Sixth Table allows you to quickly create a pop-up multi-functioning training room, conference space, or common area. With its high mobility features and tilting functionality, you can easily repurpose and rearrange an entire space for a variety of office needs. The East Sixth Table has the ability to nest together, saving large amounts of space, and is truly where functionality, form, and efficiency meet. As with all of our products, we can provide custom designs that include added functionality, a variety of aesthetics, or both to fit any office.

- Hardwood or laminate worksurface options
- Tilting worksurface allows for custom workspace
- Folding and nesting design to help save space.
- BIFMA Complaint
- Steel Frame with 22 powder coat finishes
- Made in Austin, TX
- Custom design is available upon request.