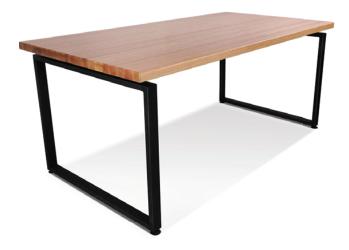

## L-Shape Desk

#### **Modular Office Desk Systems**

The Pennybacker is the essential cornerstone of our modular office desk system. At its most elemental state, The Pennybacker still reflects the strength and character of our office design roots. If your project's design concept supports a special aesthetic, The Pennybacker is available with a variety of powder coat frame colors, work surface options, and is easily convertible into an L-shaped design for additional workspace and productivity. Customize it to match your design, brand, or workflow and bring a unique aesthetic to your office.

- Modular design: Upgrade to L-Shaped desk and move return to right or left anytime.
- Hardwood or laminate worksurface options
- Modesty and privacy panel options
- Grommets & power supply are optional
- Steel frame with 22 powder coat finishes
- Made in Austin, TX
- Custom design is available upon request.