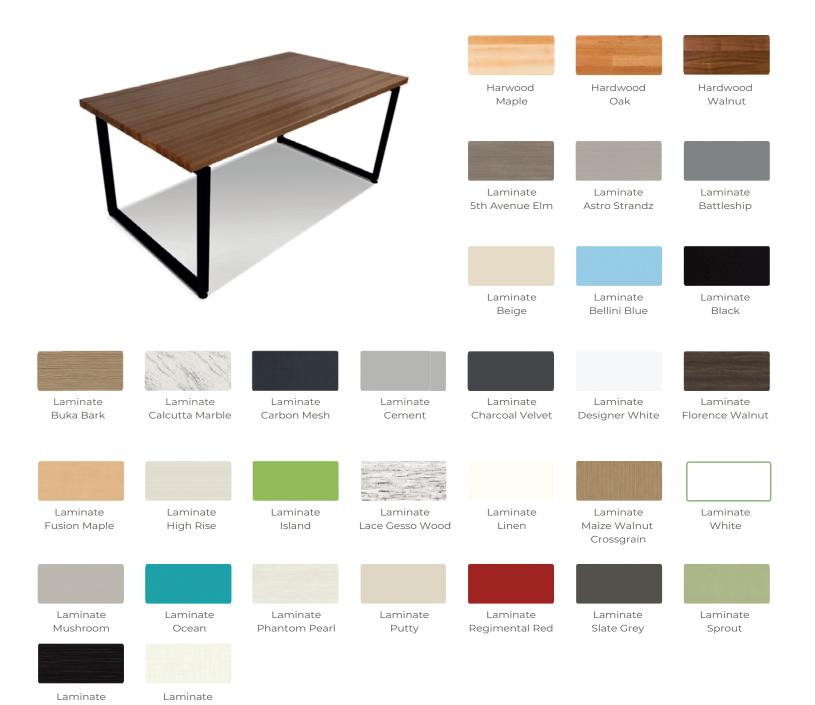

- Modular design: Upgrade to L-Shaped desk and move return to right or left anytime.
- Hardwood or laminate worksurface options
- Modesty and privacy panel options
- Grommets & power supply are optional
- Steel frame with 22 powder coat finishes
- Made in Austin, TX
- Custom design is available upon request.