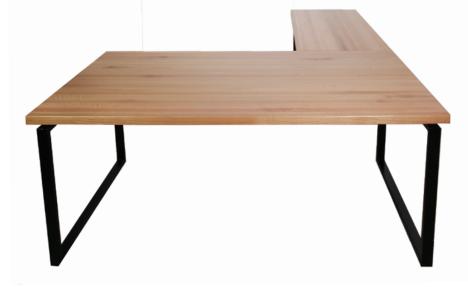

## L-Shape Desk

#### **Modular Office Desk Systems**

The Pennybacker is the essential cornerstone of our modular office desk system. At its most elemental state, The Pennybacker still reflects the strength and character of our office design roots. If your project's design concept supports a special aesthetic, The Pennybacker is available with a variety of powder coat frame colors, work surface options, and is easily convertible into an L-shaped design for additional workspace and productivity. Customize it to match your design, brand, or workflow and bring a unique aesthetic to your office.

- Modular design: Upgrade to L-Shaped desk and move return to right or left anytime.
- Hardwood or laminate worksurface options
- Modesty and privacy panel options
- Grommets & power supply are optional
- Steel frame with 22 powder coat finishes
- Made in Austin, TX
- Custom design is available upon request.