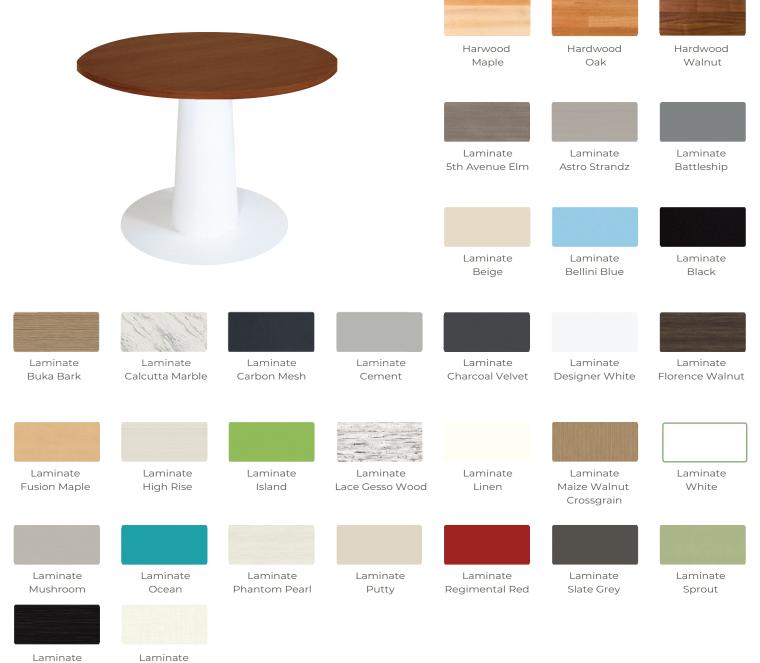

# **Collaboration Table**

## **Available Finishes**

|                          |                        | and the second se |                  |                         |                           |                        |
|--------------------------|------------------------|-----------------------------------------------------------------------------------------------------------------------------------------------------------------------------------------------------------------------------------------------------------------------------------------------------------------------------------------------------------------------------------------------------------------------------------------------------------------------------------------------------------------------------------------------------------------------------------------------------------------------------------------------------------------------------------------------------|------------------|-------------------------|---------------------------|------------------------|
|                          |                        |                                                                                                                                                                                                                                                                                                                                                                                                                                                                                                                                                                                                                                                                                                     |                  | Textured White<br>WH120 | Textured Black<br>BK59    | Gloss Black<br>BK266   |
|                          |                        |                                                                                                                                                                                                                                                                                                                                                                                                                                                                                                                                                                                                                                                                                                     |                  |                         |                           |                        |
|                          |                        |                                                                                                                                                                                                                                                                                                                                                                                                                                                                                                                                                                                                                                                                                                     |                  | Gloss White<br>WH11     | Pastel Green<br>RAL 6019  | Fern<br>RAL6025        |
|                          |                        |                                                                                                                                                                                                                                                                                                                                                                                                                                                                                                                                                                                                                                                                                                     |                  |                         |                           |                        |
|                          |                        |                                                                                                                                                                                                                                                                                                                                                                                                                                                                                                                                                                                                                                                                                                     |                  | Pastel Blue<br>RAL 5024 | Salmon Orange<br>Ral 2012 | Pearl White<br>RAL1013 |
|                          |                        |                                                                                                                                                                                                                                                                                                                                                                                                                                                                                                                                                                                                                                                                                                     |                  |                         |                           |                        |
| Satin Nickel<br>HM512514 | Burgundy<br>HS212R7    | Navy<br>HS212B518                                                                                                                                                                                                                                                                                                                                                                                                                                                                                                                                                                                                                                                                                   | Sage<br>RAL6021  | Turquoise<br>RAL6027    | Beige Gray<br>RAL1019     | Melon<br>RAL1028       |
|                          |                        |                                                                                                                                                                                                                                                                                                                                                                                                                                                                                                                                                                                                                                                                                                     |                  |                         |                           |                        |
| Golden Hour<br>RAL1018   | Silver Gray<br>RAL7001 | Violet<br>RAL4008                                                                                                                                                                                                                                                                                                                                                                                                                                                                                                                                                                                                                                                                                   | Mauve<br>RAL4009 | Rose<br>RAL3015         | Rust<br>RAL8023           |                        |