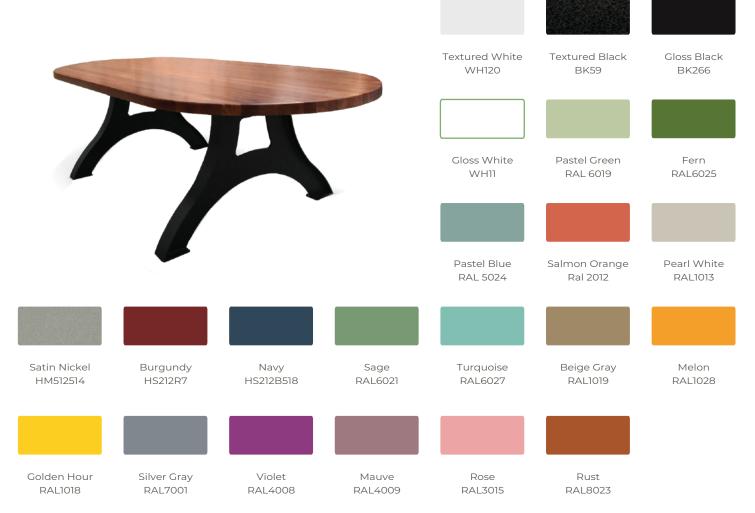

#### **Finishes & Accessories**

## **Available Finishes**



# **Frame Base Options**



 $\sim$ 



#### **Finishes & Accessories**





#### **Product Accessories**

#### Levelers

These industrial-strength base levelers are designed to screw into the bottom of table legs to create a balanced system while protecting the office floors from scratches.

| Base Leveler Details: |                              |
|-----------------------|------------------------------|
| Adjustment            | 17mm Hex Nut                 |
| Height                | 47mm (1 7/8")                |
| Material              | Thread: Steel; Foot: Plastic |



### Wire Management

Cable clutter is one of the biggest workplace annoyance. Removing or relocating a cord from a tangled cable batch is one of the toughest jobs. Don't even mention the messy look or the office haza