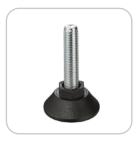

#### Levelers

These industrial-strength base levelers are designed to screw into the bottom of table legs to create a balanced system while protecting the office floors from scratches.

| Base Leveler Details: |                              |
|-----------------------|------------------------------|
| Adjustment            | 17mm Hex Nut                 |
| Height                | 47mm (1 7/8")                |
| Material              | Thread: Steel; Foot: Plastic |