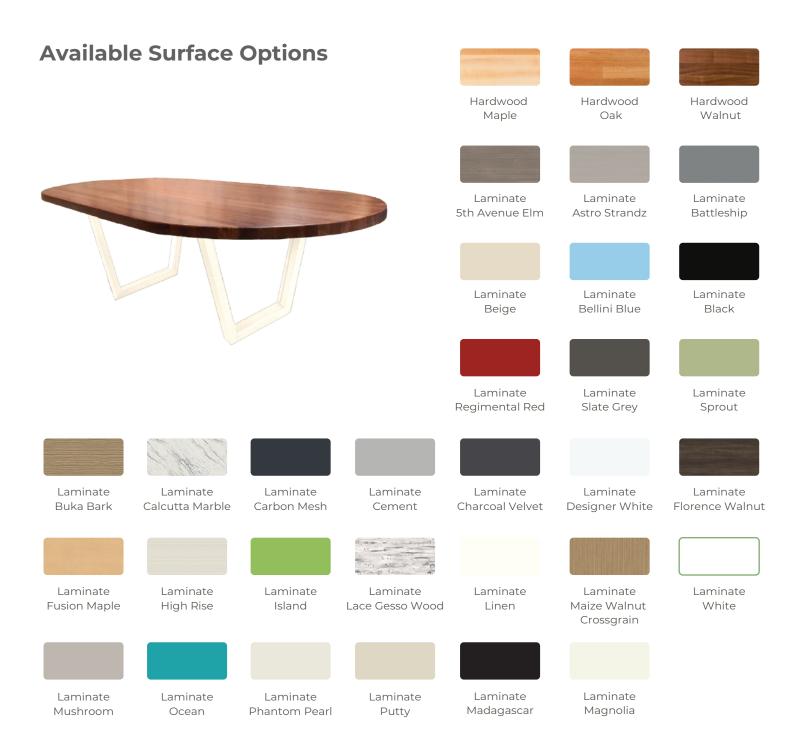

#### **Finishes & Accessories**

## **Available Finishes**



# **Frame Base Options**



 $\sim$ 



#### **Finishes & Accessories**





#### **Product Accessories**

#### Levelers

These industrial-strength base levelers are designed to screw into the bottom of table legs to create a balanced system while protecting the office floors from scratches.

| Base Leveler Details: |                              |
|-----------------------|------------------------------|
| Adjustment            | 17mm Hex Nut                 |
| Height                | 47mm (1 7/8")                |
| Material              | Thread: Steel; Foot: Plastic |



### Wire Management

Cable clutter is one of the biggest workplace annoyance. Removing or relocating a cord from a tangled cable batch is one of the toughest jobs. Don't even mention the messy look or the office hazard where you trip over the cords all the time. Formaspace Contract offers h