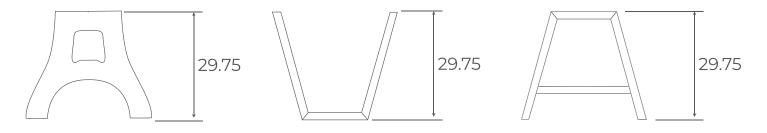

#### **Finishes & Accessories**

## **Available Finishes**



# **Frame Base Options**



 $\sim$ 



#### **Finishes & Accessories**





#### **Product Accessories**

#### Levelers

These industrial-strength base levelers are designed to screw into the bottom of table legs to create a balanced system while protecting the office floors from scratches.

| Base Leveler Details: |                              |
|-----------------------|------------------------------|
| Adjustment            | 17mm Hex Nut                 |
| Height                | 47mm (1 7/8")                |
| Material              | Thread: Steel; Foot: Plastic |



### Wire Management

Cable clutter is one of the biggest workplace annoyance. Removing or relocating a cord from a tangled cable batch is one of the toughest jobs. Don't even mention the messy look or the office hazard where you trip over the c