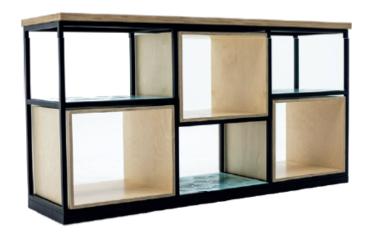

### **Bespoke Storage**

Storage is always a high priority, and this solution is also high design. Capitol Storage is as sculptural as it is functional and offers a variety of custom options for personalization, while the steel frame gives you that industrial edge we are known for at Formaspace. This piece is truly timeless and a necessity in both private and open offices, not to mention your living room!

- UV coated Baltic birch shelves
- Laser-cut shelf panels
- Steel frame
- 250 lbs. load capacity per shelf
- 22 powder coat finishes available
- 29 laminate options for upper mantle surface
- Made in Austin, TX
- Custom design is available upon request.