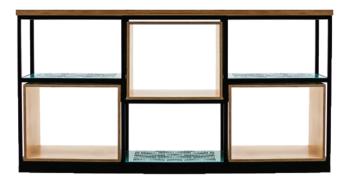

### **Bespoke Storage**

Storage is always a high priority, and this solution is also high design. Capitol Storage is as sculptural as it is functional and offers a variety of custom options for personalization, while the steel frame gives you that industrial edge we are known for at Formaspace. This piece is truly timeless and a necessity in both private and open offices, not to mention your living room!

- UV coated Baltic birch shelves
- Laser-cut shelf panels
- Steel frame
- 250 lbs. load capacity per shelf
- 22 powder coat finishes available
- 29 laminate options for upper mantle surface
- Made in Austin, TX
- Custom design is available upon request.