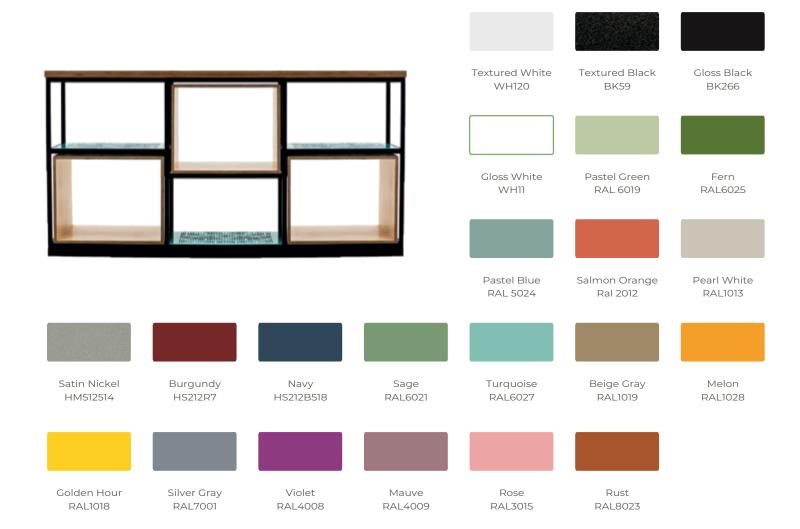

### **Bespoke Storage**





Storage is always a high priority, and this solution is also high design. Capitol Storage is as sculptural as it is functional and offers a variety of custom options for personalization, while the steel frame gives you that industrial edge we are known for at Formaspace. This piece is truly timeless and a necessity in both private and open offices, not to mention your living room!

- UV coated Baltic birch shelves
- Laser-cut shelf panels
- Steel frame
- 250 lbs. load capacity per shelf
- 22 powder coat finishes available
- 29 laminate options for upper mantle surface
- Made in Austin, TX
- Custom design is available upon request.





# **Bespoke Storage**



#### **Available finishes**





# **Bespoke Storage**



## **Available Work Surface Options**





Harwood Maple



Hardwood Oak



Hardwood Walnut



Laminate 5th Avenue Elm



Laminate Astro Strandz



Laminate Battleship



Laminate Beige



Laminate Bellini Blue



Laminate Black



Laminate Buka Bark



Laminate Calcutta Marble



Laminate Carbon Mesh



Laminate Cement



Laminate Charcoal Velvet



Laminate Designer White



Laminate Florence Walnut



Laminate Fusion Maple



Laminate High Rise



Laminate Island



Laminate Lace Gesso Wood



Laminate Linen



Laminate Maize Walnut Crossgrain



Laminate White



Laminate Mushroom



Laminate

Magnolia

Laminate Madagascar



Laminate



Laminate Phantom Pearl



Laminate Putty



Laminate Regimental Red



Laminate Slate Grey



Laminate Sprout