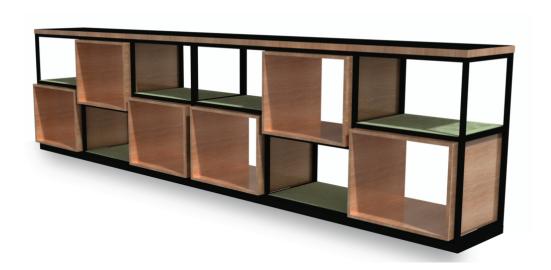

### **Bespoke Storage**

Storage is always a high priority, and this solution is also high design. Capitol Storage is as sculptural as it is functional and offers a variety of custom options for personalization, while the steel frame gives you that industrial edge we are known for at Formaspace. This piece is truly timeless and a necessity in both private and open offices, not to mention your living room!

- UV coated Baltic birch shelves
- Laser-cut shelf panels
- Steel frame
- 250 lbs. load capacity per shelf
- 22 powder coat finishes available
- 29 laminate options for upper mantle surface
- Made in Austin, TX
- Custom design is available upon request.