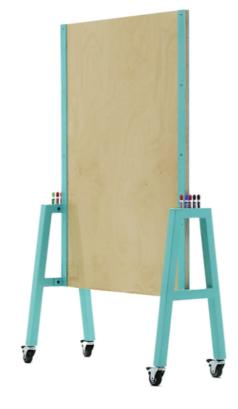

## **Communication Board**

Mobile dry erase boards not only work as a communication tool but also serve as a barrier between desks. Move them around the office to share your ideas or when a protective screen is needed. The custom options available combined with 22 standard frame finishes allow you to express yourself in more ways than one. The non-ghosting Baltic Birch finish adds warmth to any space. This durable yet thoughtfully designed product is sure to make a strong statement.

You can be confident that the Communication Board will meet both your health & brainstorming session requirements.

- 2-sided Baltic birch with non-ghosting dry erase finish
- Steel frame
- 22 powder-coat finishes available
- Locking casters
- Made in Austin, TX
- Custom design is available upon request.