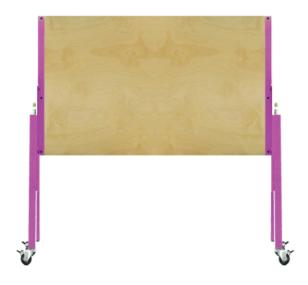

## **Communication Board**

Mobile dry erase boards not only work as a communication tool but also serve as a barrier between desks. Move them around the office to share your ideas or when a protective screen is needed. The custom options available combined with 22 standard frame finishes allow you to express yourself in more ways than one. The non-ghosting Baltic Birch finish adds warmth to any space. This durable yet thoughtfully designed product is sure to make a strong statement.

You can be confident that the Communication Board will meet both your health & brainstorming session requirements.

- 2-sided Baltic birch with non-ghosting dry erase finish
- Steel frame
- 22 powder-coat finishes available
- Locking casters
- Made in Austin, TX
- Custom design is available upon request.