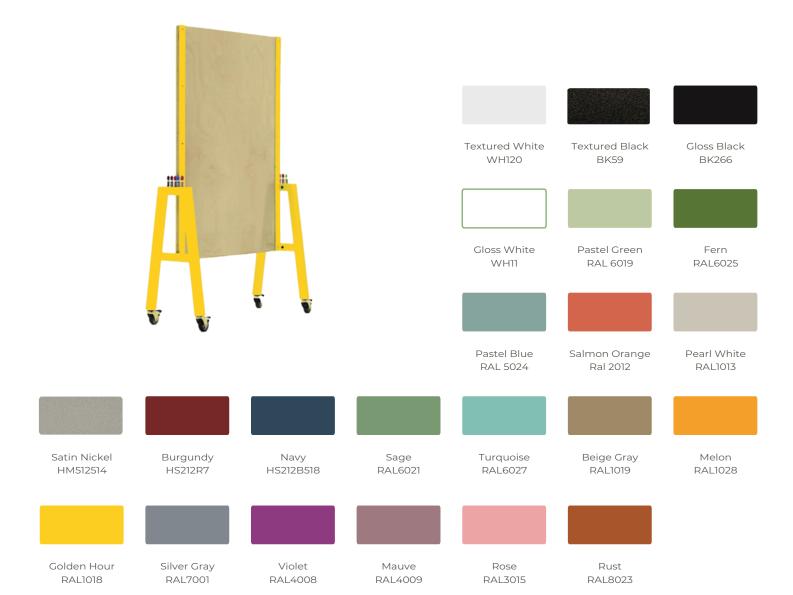

only work as a communication tool but also serve as a barrier between desks. Move them around the office to share your ideas or when a protective screen is needed. The custom options available combined with 22 standard frame finishes allow you to express yourself in more ways than one. The non-ghosting Baltic Birch finish adds warmth to any space. This durable yet thoughtfully designed product is sure to make a strong statement.

You can be confident that the Communication Board will meet both your health & brainstorming session requirements.

- 2-sided Baltic birch with non-ghosting dry erase finish
- Steel frame
- 22 powder-coat finishes available
- Locking casters
- Made in Austin, TX
- Custom design is available upon request.



## **Communication Board**



## **Available Finishes**