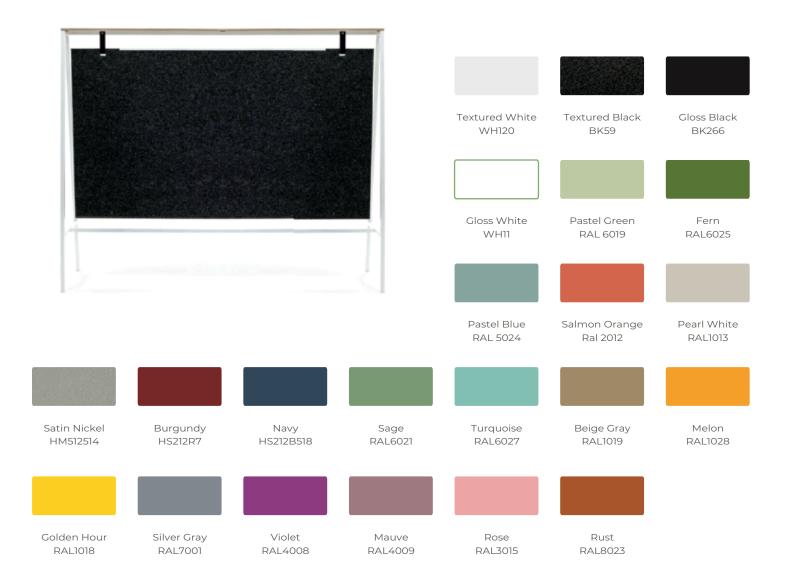

- Full-height partition panels to be used between desks or in open office plans for dividing spaces.
- Steel frame
- Grey felt with leather straps (different materials are available)
- 22 powder coat finishes available
- 29 laminate options for the upper accent surface
- Protective health shield with sound-dampening properties
- Made in Austin, TX
- Custom design is available upon request.