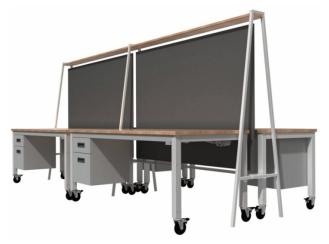

Arbor walk is a full-height partition at 68" high providing visual privacy while acting as a protective barrier. The felt panel also provides acoustic sound-dampening properties perfect for those open office floorplans. The detailed craftsmanship of the gray felt panels and leather straps elevate the aesthetic, making this a favorite. reputation designer Our for customization is no exception here. We can apply a variety of materials to these panels and work with you to create a solution that meets all your functional and compositional goals.

- Full-height partition panels to be used between desks or in open office plans for dividing spaces.
- Steel frame
- Grey felt with leather straps (different materials are available)
- 22 powder coat finishes available
- 29 laminate options for the upper accent surface
- Protective health shield with sound-dampening properties
- Made in Austin, TX
- Custom design is available upon request.