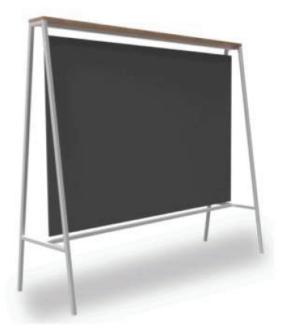

Arbor walk is a full-height partition at 68" high providing visual privacy while acting as a protective barrier. The felt panel also provides acoustic sound-dampening properties perfect for those open office floorplans. The detailed craftsmanship of the gray felt panels and leather straps elevate the aesthetic, making this a favorite. reputation designer Our for customization is no exception here. We can apply a variety of materials to these panels and work with you to create a solution that meets all your functional and compositional goals.

- Full-height partition panels to be used between desks or in open office plans for dividing spaces.
- Steel frame
- Grey felt with leather straps (different materials are available)
- 22 powder coat finishes available
- 29 laminate options for the upper accent surface
- Protective health shield with sound-dampening properties
- Made in Austin, TX
- Custom design is available upon request.