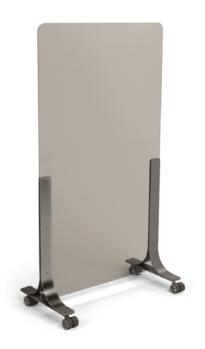

#### **Standing Height Health Shield**

The InvisiShield provides а sleek and sophisticated solution for space division. The glass option offers the additional feature of mobile communication with its dry-erase capability, while the acrylic version gives you a more cost-effective option with the same sleek look when dry-erase isn't necessary. These easy to clean panels can be customized to fit any space. When you want to maintain that open office aesthetic while adding a barrier, our InvisiShield is the obvious choice.

- Standard size is 68" H x 36" W x 18" D
- Available with casters or standard levelers
- Glass versions have a dry-erase capability
- 1/4" thick acrylic versions are excellent barrier protections but are not dry-erase compatible
- Units ship flat and require field assembly
- Custom cutout and sizes available
- Made in Austin, TX
- Custom design is available upon request.