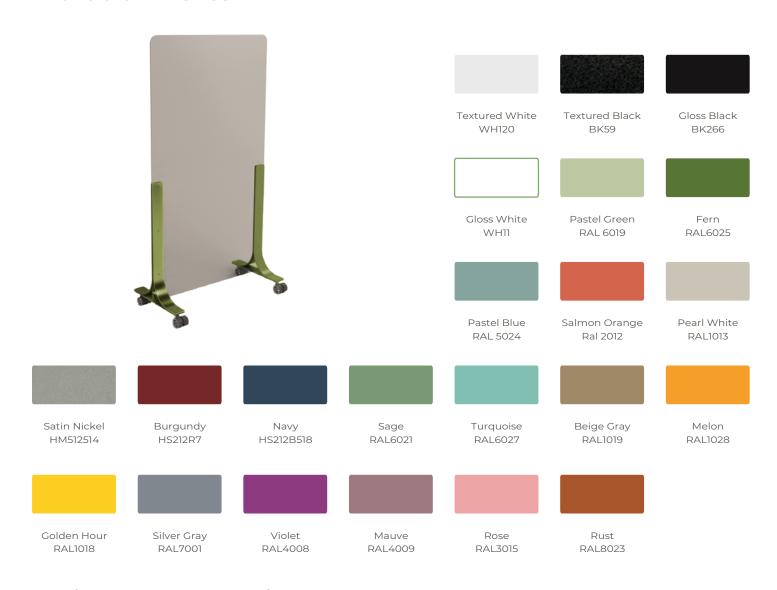

u want to maintain that open office aesthetic while adding a barrier, our InvisiShield is the obvious choice.

- Standard size is 68" H x 36" W x 18" D
- Available with casters or standard levelers
- Glass versions have a dry-erase capability
- 1/4" thick acrylic versions are excellent barrier protections but are not dry-erase compatible
- Units ship flat and require field assembly
- Custom cutout and sizes available
- Made in Austin, TX
- Custom design is available upon request.

#### **Industries & Markets in need of Standing Height Health Shield**

hello@formaspacecontract.com

- Banking
- Hospitality / Commercial
- Retail Stores

- Pharmacy
- Hospitals / Healthcare
- Government Agencies

## **Mobile Space Divider**



### **Standing Height Health Shield**

#### **Available Finishes**



## **Available Screen Options**

- Transparent Acrylic
- Frosted Acrylic
- Non-Tempered Glass
- Tempered Glass