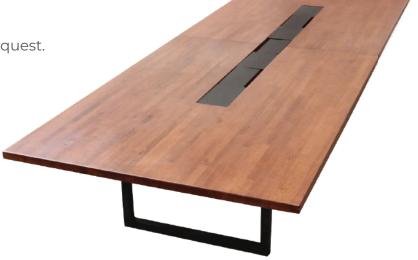

## **Rectangular Conference Table**

The Mt. Bonnell Conference Table is the best fit for larger, more formal conference rooms. When attention, focus, and efficiency are the priorities, Mt. Bonnell's rectangular shape helps to yield less chair movement compared to a race track or ellipse conference table. It also helps to prevent distractions and to keep the full attention on the presenter during meetings, a 48" depth table is recommended, helping to space out participants delivering less engagement with one another. The Mt. Bonnell Conference Table comes in a variety of standard sizes, leg options, and is highly customizable to fit your office conference room.

- Hardwood or laminate worksurface options
- Up to 240" long tables
- Grommets & power supply are optional
- BIFMA Complaint
- Three different steel base models
- 22 powder coat finishes
- Made in Austin, TX
- Custom design is available upon request.