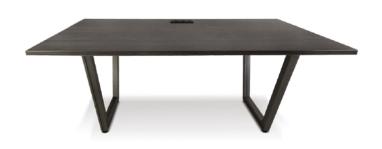

## **Rectangular Conference Table**

The Mt. Bonnell Conference Table is the best fit for larger, more formal conference rooms. When attention, focus, and efficiency are the priorities, Mt. Bonnell's rectangular shape helps to yield less chair movement compared to a race track or ellipse conference table. It also helps to prevent distractions and to keep the full attention on the presenter during meetings, a 48" depth table is recommended, helping to space out participants delivering less engagement with one another. The Mt. Bonnell Conference Table comes in a variety of standard sizes, leg options, and is highly customizable to fit your office conference room.

- Hardwood or laminate worksurface options
- Up to 240" long tables
- Grommets & power supply are optional
- BIFMA Complaint
- Three different steel base models
- 22 powder coat finishes
- Made in Austin, TX
- Custom design is available upon request.