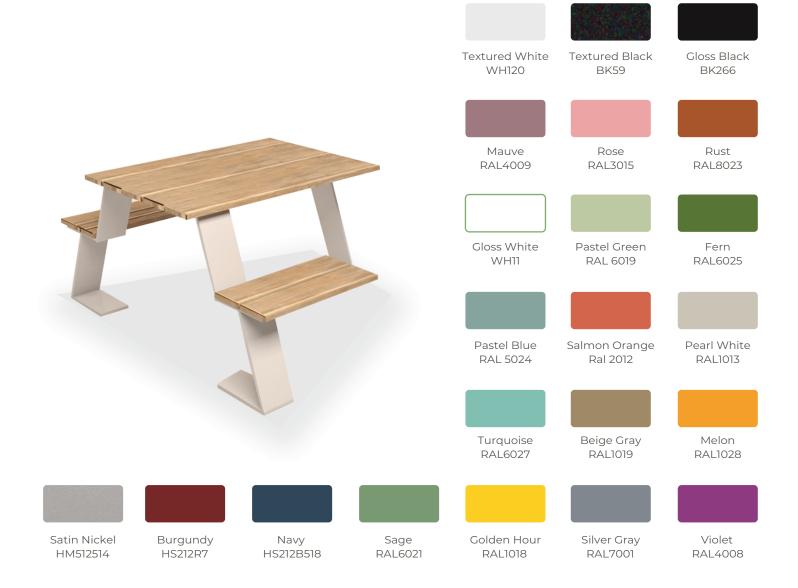

Offered in two depths, multiple lengths & a variety of finishes and surface options giving you plenty of combinations to choose from. The unique design integrates the bench seating for a seamless aesthetic and offers handicap accessibility in certain configurations. The Sculptural Table & Integrated Bench is a beautifully crafted piece sure to make a statement in any space. As with all our designs, customization is also an option.

- Most common sizes are 36" W x 42" L x 30" H and 72" W x 110" L x 30" H
- Custom sizes available such as 4', 6', 8', 10' long tables
- \*\* ADA \*\* compliant on ends on 40" wide tables
- Steel frame with 22 powder coat finishes
- Accoya, IPE, and other wood options.
- Ships disassembled for freight savings
- Made in Austin, TX





## **Available Finishes**



 $\sim$ 



## **Available Surface Options**