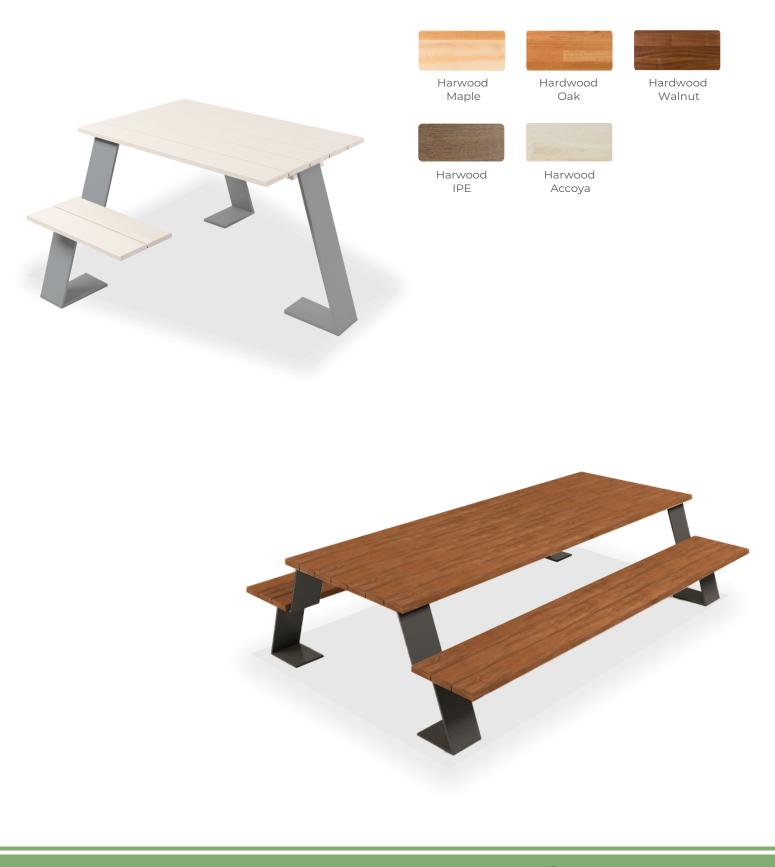

iety of finishes and surface options giving you plenty of combinations to choose from. The unique design integrates the bench seating for a seamless aesthetic and offers handicap accessibility in certain configurations. The Sculptural Table & Integrated Bench is a beautifully crafted piece sure to make a statement in any space. As with all our designs, customization is also an option.

- Most common sizes are 36" W x 42" L x 30" H and 72" W x 110" L x 30" H
- Custom sizes available such as 4', 6', 8', 10' long tables
- \*\* ADA \*\* compliant on ends on 40" wide tables
- Steel frame with 22 powder coat finishes
- Accoya, IPE, and other wood options.
- Ships disassembled for freight savings
- Made in Austin, TX





## **Available Finishes**



 $\sim$ 



## **Available Surface Options**