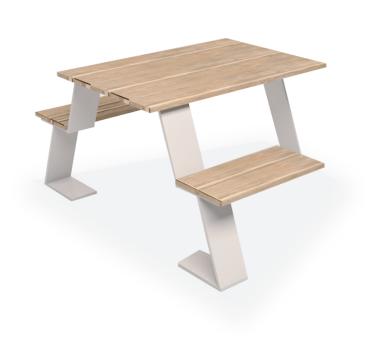

The sculptural quality of the outdoor table makes a strong first impression with its coalesced design. Thoughtfully crafted with the outdoors in mind yet stylish enough for indoor applications. Offered in two depths, multiple lengths & a variety of finishes and surface options giving you plenty of combinations to choose from. The unique design integrates the bench seating for a seamless aesthetic and offers handicap accessibility in certain configurations. The Sculptural Table & Integrated Bench is a beautifully crafted piece sure to make a statement in any space. As with all our designs, customization is also an option.

- Most common sizes are 36" W x 42" L x 30" H and 72" W x 110" L x 30" H
- Custom sizes available such as 4', 6', 8', 10' long tables
- \*\* ADA \*\* compliant on ends on 40" wide tables
- Steel frame with 22 powder coat finishes
- Accoya, IPE, and other wood options.
- Ships disassembled for freight savings
- Made in Austin, TX