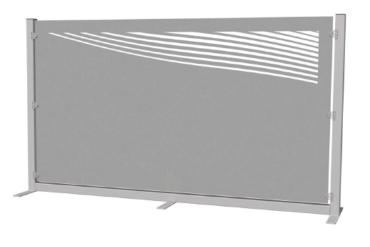

## STEEL GALLERY PANEL

## **Customized Partition Panels**

Our Steel Gallery Panel provide a unique and highly customizable solution for space division. These steel screens are available in a variety of shapes and 22 different frame finishes, giving you endless options for creative expression. We can assist you in creating a panel design, or you can provide your own if you want to make this the main attraction of your branded solution.

- Seamlessly integrates with all benching and desk systems
- Vertical and horizontal sizes available
- Laser-cut steel or solid steel
- Hackable gallery panels with custom brackets
  (Easy interchangeable middle panels)
- 22 different powder coat finishes available
- Made in Austin. TX
- Custom design is available upon request.