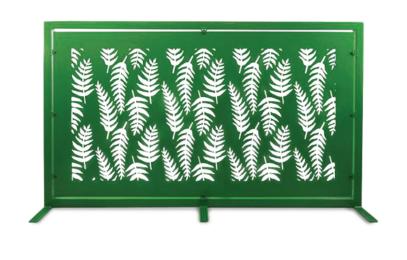

## STEEL GALLERY PANEL

## **Customized Partition Panels**

Our Steel Gallery Panel provide a unique and highly customizable solution for space division. These steel screens are available in a variety of shapes and 22 different frame finishes, giving you endless options for creative expression. We can assist you in creating a panel design, or you can provide your own if you want to make this the main attraction of your branded solution.

- Seamlessly integrates with all benching and desk systems
- Vertical and horizontal sizes available
- Laser-cut steel or solid steel
- Hackable gallery panels with custom brackets
  (Easy interchangeable middle panels)
- 22 different powder coat finishes available
- Made in Austin. TX
- Custom design is available upon request.