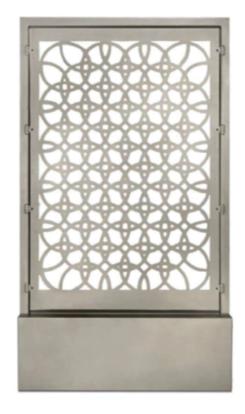

## STEEL GALLERY PANEL

## **Customized Partition Panels**

Our Steel Gallery Panel provide a unique and highly customizable solution for space division. These steel screens are available in a variety of shapes and 22 different frame finishes, giving you endless options for creative expression. We can assist you in creating a panel design, or you can provide your own if you want to make this the main attraction of your branded solution.

- Seamlessly integrates with all benching and desk systems
- Vertical and horizontal sizes available
- Laser-cut steel or solid steel
- Hackable gallery panels with custom brackets
  (Easy interchangeable middle panels)
- 22 different powder coat finishes available
- Made in Austin. TX
- Custom design is available upon request.