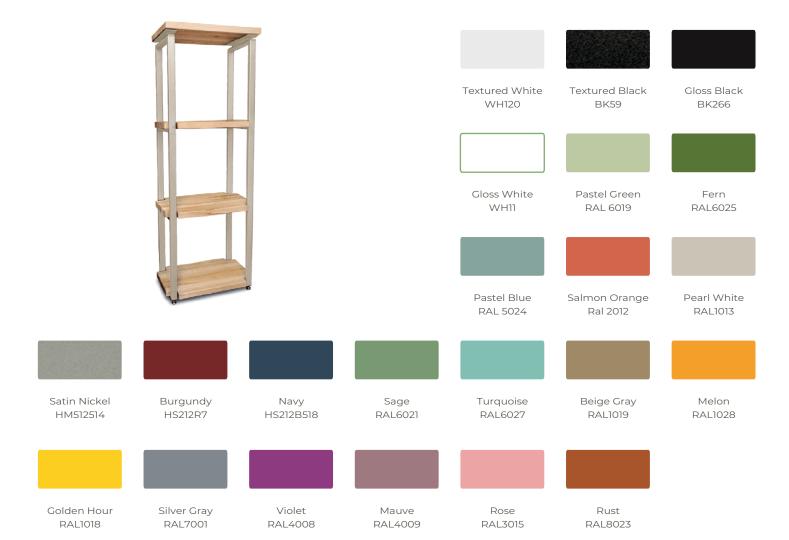

If you are looking for sturdy bookshelves with a highly aesthetic appeal for your office, Deep Eddy is beyond compare with its steel frame and well-balanced stand. Whether you are displaying personal awards, office materials, or heavy objects, this book shelf can handle any versitle setting and look great doing it. With varying widths, the option of two, three, or four shelves, and multiple material configurations, Deep Eddy is a flexible open shelving storage solution for private and open office spaces.

- Hardwood or laminate surface options
- Shelf dimensions are 30"W x 15"D
- 4-shelves option is 56" tall
- 22 powder coat finishes
- BIFMA compliant
- Made in Austin, TX
- Custom design is available upon request



## **Shelves**



## **Available finishes**



## **Shelves**



## **Available Work Surface Options**







Harwood Maple

Hardwood Oak

Hardwood Walnut



Laminate 5th Avenue Elm



Laminate Astro Strandz



Laminate Battleship



Laminate Beige



Laminate Bellini Blue



Laminate Black



Laminate Buka Bark



Laminate Calcutta Marble



Laminate Carbon Mesh



Laminate Cement



Laminate Charcoal Velvet



Laminate Designer White



Laminate Florence Walnut



Laminate Fusion Maple



Laminate High Rise



Laminate Island



Laminate Lace Gesso Wood



Laminate Linen



Laminate Maize Walnut Crossgrain



Laminate White



Laminate Mushroom



Laminate Ocean



Laminate Phantom Pearl



Laminate Putty



Laminate Regimental Red



Laminate Slate Grey



Laminate Sprout



Laminate Madagascar



Laminate Magnolia