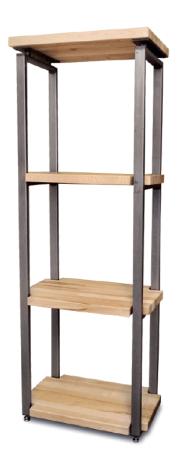

If you are looking for sturdy bookshelves with a highly aesthetic appeal for your office, Deep Eddy is beyond compare with its steel frame and well-balanced stand. Whether you are displaying personal awards, office materials, or heavy objects, this book shelf can handle any versitle setting and look great doing it. With varying widths, the option of two, three, or four shelves, and multiple material configurations, Deep Eddy is a flexible open shelving storage solution for private and open office spaces.

- Hardwood or laminate surface options
- Shelf dimensions are 30"W x 15"D
- 4-shelves option is 56" tall
- 22 powder coat finishes
- BIFMA compliant
- Made in Austin, TX
- Custom design is available upon request

## **Shelves**