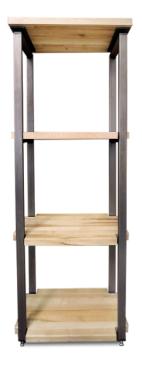

If you are looking for sturdy bookshelves with a highly aesthetic appeal for your office, Deep Eddy is beyond compare with its steel frame and well-balanced stand. Whether you are displaying personal awards, office materials, or heavy objects, this book shelf can handle any versitle setting and look great doing it. With varying widths, the option of two, three, or four shelves, and multiple material configurations, Deep Eddy is a flexible open shelving storage solution for private and open office spaces.

- Hardwood or laminate surface options
- Shelf dimensions are 30"W x 15"D
- 4-shelves option is 56" tall
- 22 powder coat finishes
- BIFMA compliant
- Made in Austin, TX
- Custom design is available upon request

## **Shelves**