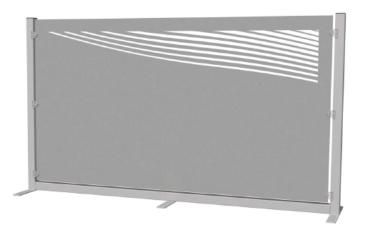

## **360 GALLERY PANEL**

## **Customized Partition Panels**

Our 360 Gallery Panels provide a unique and highly customizable solution for space division. These steel screens are available in a variety of shapes and 22 different frame finishes, giving you endless options for creative expression. We can assist you in creating a panel design, or you can provide your own if you want to make this the main attraction of your branded solution.

- Seamlessly integrates with all benching and desk systems
- Vertical and horizontal sizes available
- Laser-cut steel or solid steel
- Hackable gallery panels with custom brackets
  (Easy interchangeable middle panels)
- 22 different powder coat finishes available
- Made in Austin, TX
- Custom design is available upon request.