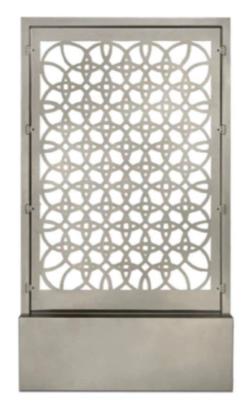

## **360 GALLERY PANEL**

## **Customized Partition Panels**

Our 360 Gallery Panels provide a unique and highly customizable solution for space division. These steel screens are available in a variety of shapes and 22 different frame finishes, giving you endless options for creative expression. We can assist you in creating a panel design, or you can provide your own if you want to make this the main attraction of your branded solution.

- Seamlessly integrates with all benching and desk systems
- Vertical and horizontal sizes available
- Laser-cut steel or solid steel
- Hackable gallery panels with custom brackets
  (Easy interchangeable middle panels)
- 22 different powder coat finishes available
- Made in Austin, TX
- Custom design is available upon request.