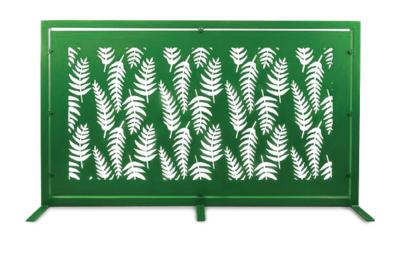

## **360 GALLERY PANEL**

## **Customized Partition Panels**

Our 360 Gallery Panels provide a unique and highly customizable solution for space division. These steel screens are available in a variety of shapes and 22 different frame finishes, giving you endless options for creative expression. We can assist you in creating a panel design, or you can provide your own if you want to make this the main attraction of your branded solution.

- Seamlessly integrates with all benching and desk systems
- Vertical and horizontal sizes available
- Laser-cut steel or solid steel
- Hackable gallery panels with custom brackets
  (Easy interchangeable middle panels)
- 22 different powder coat finishes available
- Made in Austin, TX
- Custom design is available upon request.