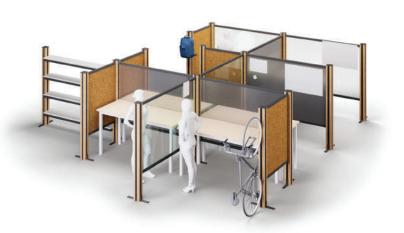

### Wall System

The Diversiform wall system is made up of modular sections with customized paneling that can be configured and customized for any type of commercial space. The paneling can include all types of different materials: whiteboards, foam, writable glass, wooden screens, shelving and cabinetry for extra storage and even live planters.

The wood and welded steel frame can be assembled and distributed by hand so spaces can be moved or arranged at a moment's notice. This piece is no exception to our custom capabilities. If you have special requirements, please let us help.

# **Panel Material Options**

Cork Board, Dry Erase Board, Felt Board, Glass\*, Shelves\*