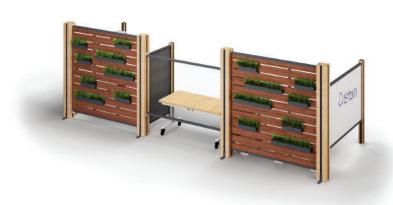

### Wall System

The Diversiform wall system is made up of modular sections with customized paneling that can be configured and customized for any type of commercial space. The paneling can include all types of different materials: whiteboards, foam, writable glass, wooden screens, shelving and cabinetry for extra storage and even live planters.

# **Panel Material Options**

Cork Board, Dry Erase Board, Felt Board, Glass\*, Shelves\*