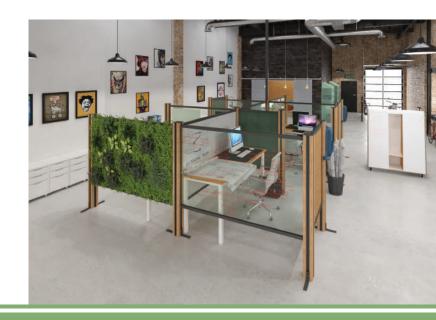

### Wall System

The Diversiform wall system is made up of modular sections with customized paneling that can be configured and customized for any type of commercial space. The paneling can include all types of different materials: whiteboards, foam, writable glass, wooden screens, shelving and cabinetry for extra storage and even live planters.

# **Panel Material Options**

Cork Board, Dry Erase Board, Felt Board, Glass\*, Shelves\*