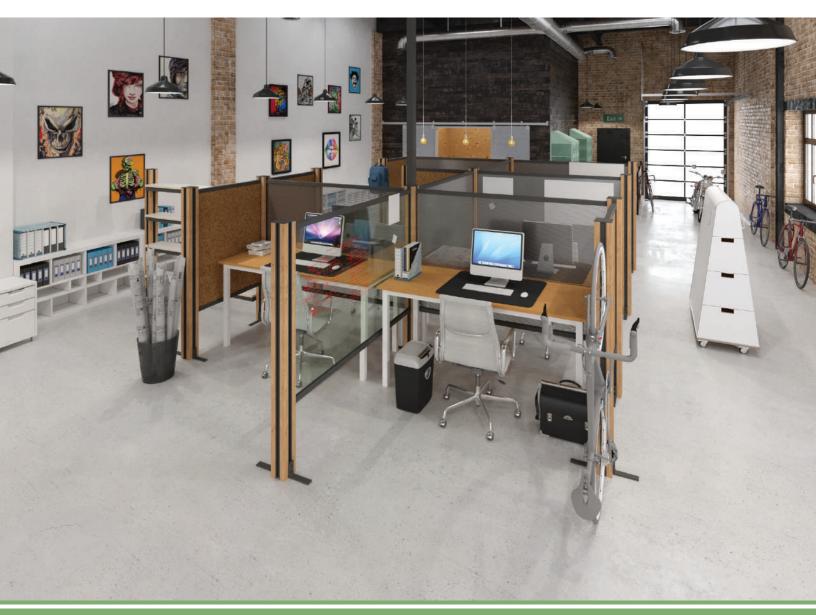

### Wall System

The Diversiform wall system is made up of modular sections with customized paneling that can be configured and customized for any type of commercial space. The paneling can include all types of different materials: whiteboards, foam, writable glass, wooden screens, shelving and cabinetry for extra storage and even live planters.

The wood and welded steel frame can be assembled and distributed by hand so spaces can be moved or arranged at a moment's notice. This piece is no exception to our custom capabilities. If you have special requirements, please let us help.

# **Panel Material Options**

Cork Board, Dry Erase Board, Felt Board, Glass\*, Shelves\*