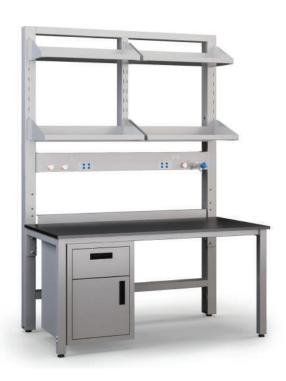

The FLX meets these challenges with ease of service routing and three wire management troughs for clean wire routing.

A 2nd user can be added with only the addition of a work surface and two legs. The FLX system will help reduce cost in both freight and installation while maximizing space & efficiency. Labs with FLX can be repurposed and reconfigured quickly & easily. Each user side is height adjustable individually.

#### Standard accessories include:

- 8, 12, 16, 24 plug power strips
- Electrical, plumbing, and data power raceways
- Plumbing kits
- Up to 4 gas types

# **Product Highlights**

- Services and wire management troughs serve as rear spreaders
- Electrical cords are hidden via rear 2 x 4 laser cut steel legs
- Ease of routing service lines from above or below
- Pass through wire grommets incorporated
- Laminate and steel cabinets available both available in over 100 configurations
- Easily add a 2nd user onto single bench with only an additional worksurface and 2 legs
- Ships KD for freight savings
- Works perfectly with overhead service panels
- Sides are independently height adjustable
- Hanging pedestal files slide easily from left to right with no need to remove or re-hang
- Adjustable shelves