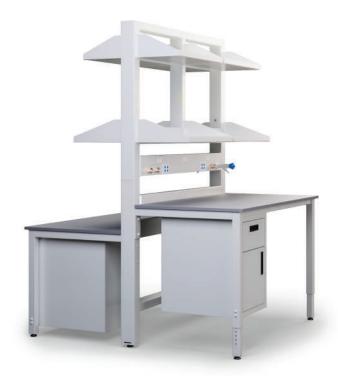

# **Product Highlights**

- Services and wire management troughs serve as rear spreaders
- Electrical cords are hidden via rear 2 x 4 laser cut steel legs
- Ease of routing service lines from above or below
- Pass through wire grommets incorporated
- Laminate and steel cabinets available both available in over 100 configurations
- Easily add a 2nd user onto single bench with only an additional worksurface and 2 legs
- Ships KD for freight savings
- Works perfectly with overhead service panels
- Sides are independently height adjustable
- Hanging pedestal files slide easily from left to right with no need to remove or re-hang
- Adjustable shelves

## **Shelf material available:**

HPL, LPL, Phenolic

## **Available surfaces:**

Phenolic

Ероху

**ESD** Laminate

High pressure laminate