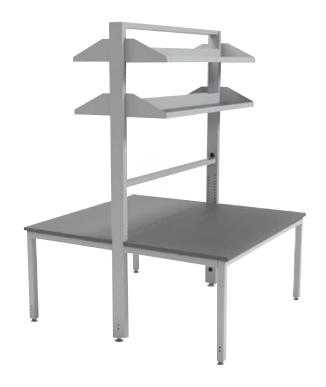

# **Product Highlights**

- Services and wire management troughs serve as rear spreaders
- Electrical cords are hidden via rear 2 x 4 laser cut steel legs
- Ease of routing service lines from above or below
- Pass through wire grommets incorporated
- Laminate and steel cabinets available both available in over 100 configurations
- Easily add a 2nd user onto single bench with only an additional worksurface and 2 legs
- Ships KD for freight savings
- Works perfectly with overhead service panels
- Sides are independently height adjustable
- Hanging pedestal files slide easily from left to right with no need to remove or re-hang
- Adjustable shelves

## **Shelf material available:**

HPL, LPL, Phenolic