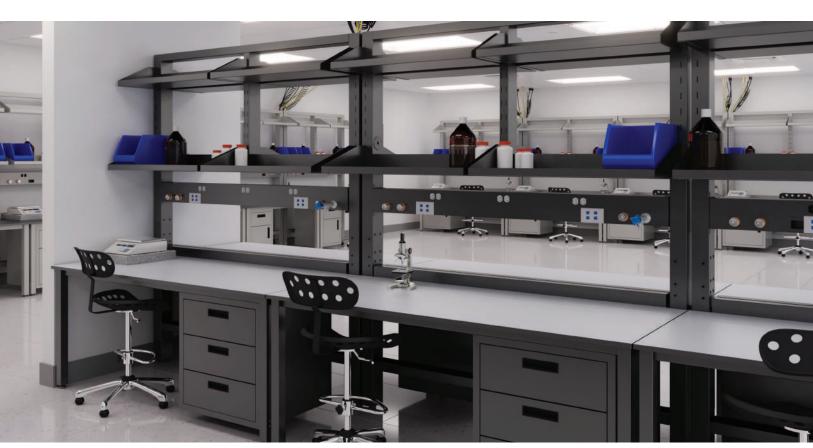

The FLX meets these challenges with ease of service routing and three wire management troughs for clean wire routing.

A 2nd user can be added with only the addition of a work surface and two legs. The FLX system will help reduce cost in both freight and installation while maximizing space & efficiency. Labs with FLX can be repurposed and reconfigured quickly & easily. Each user side is height adjustable individually.

# **Product Highlights**

- Services and wire management troughs serve as rear spreaders
- Electrical cords are hidden via rear 2 x 4 laser cut steel legs
- Ease of routing service lines from above or below
- Pass through wire grommets incorporated
- Laminate and steel cabinets available both available in over 100 configurations
- Easily add a 2nd user onto single bench with only an additional worksurface and 2 legs
- Ships KD for freight savings
- Works perfectly with overhead service panels
- Sides are independently height adjustable
- Hanging pedestal files slide easily from left to right with no need to remove or re-hang
- Adjustable shelves