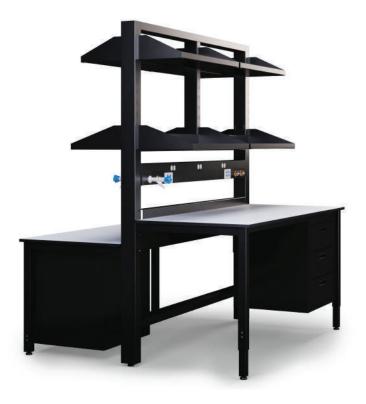

The FLX meets these challenges with ease of service routing and three wire management troughs for clean wire routing.

A 2nd user can be added with only the addition of a work surface and two legs. The FLX system will help reduce cost in both freight and installation while maximizing space & efficiency. Labs with FLX can be repurposed and reconfigured quickly & easily. Each user side is height adjustable individually.

#### Standard accessories include:

- 8, 12, 16, 24 plug power strips
- Electrical, plumbing, and data power raceways
- Plumbing kits
- Up to 4 gas types

# **Product Highlights**

- Services and wire management troughs serve as rear spreaders
- Electrical cords are hidden via rear 2 x 4 laser cut steel legs
- Ease of routing service lines from above or below
- Pass through wire grommets incorporated
- Laminate and steel cabinets available both available in over 100 configurations
- Easily add a 2nd user onto single bench with only an additional worksurface and 2 legs
- Ships KD for freight savings
- Works perfectly with overhead service panels
- Sides are independently height adjustable
- Hanging pedestal files slide easily from left to right with no need to remove or re-hang
- Adjustable shelves