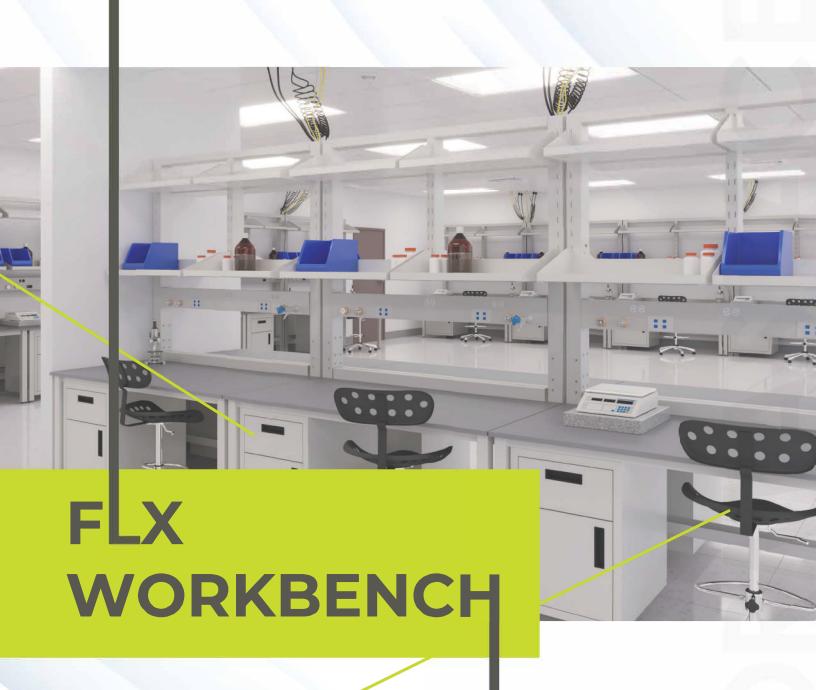

The FLX meets these challenges with ease of service routing and three wire management troughs for clean wire routing.

A 2nd user can be added with only the addition of a work surface and two legs. The FLX system will help reduce cost in both freight and installation while maximizing space & efficiency. Labs with FLX can be repurposed and reconfigured quickly & easily. Each user side is height adjustable individually.

# **Product Highlights**

- Services and wire management troughs serve as rear spreaders
- Electrical cords are hidden via rear 2 x 4 laser cut steel legs
- Ease of routing service lines from above or below
- Pass through wire grommets incorporated
- Laminate and steel cabinets available both available in over 100 configurations
- Easily add a 2nd user onto single bench with only an additional worksurface and 2 legs
- Ships KD for freight savings
- Works perfectly with overhead service panels
- Sides are independently height adjustable
- Hanging pedestal files slide easily from left to right with no need to remove or re-hang
- Adjustable shelves