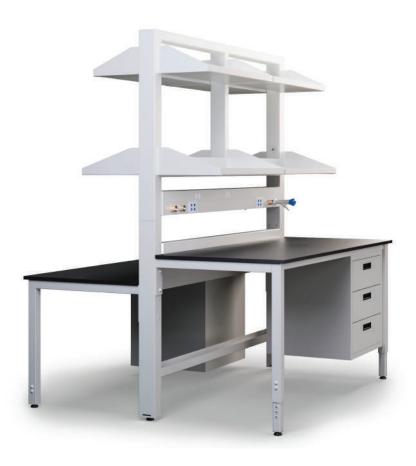

The FLX meets these challenges with ease of service routing and three wire management troughs for clean wire routing.

A 2nd user can be added with only the addition of a work surface and two legs. The FLX system will help reduce cost in both freight and installation while maximizing space & efficiency. Labs with FLX can be repurposed and reconfigured quickly & easily. Each user side is height adjustable individually.

# **Product Highlights**

- Services and wire management troughs serve as rear spreaders
- Electrical cords are hidden via rear 2 x 4 laser cut steel legs
- Ease of routing service lines from above or below
- Pass through wire grommets incorporated
- Laminate and steel cabinets available both available in over 100 configurations
- Easily add a 2nd user onto single bench with only an additional worksurface and 2 legs
- Ships KD for freight savings
- Works perfectly with overhead service panels
- Sides are independently height adjustable
- Hanging pedestal files slide easily from left to right with no need to remove or re-hang
- Adjustable shelves