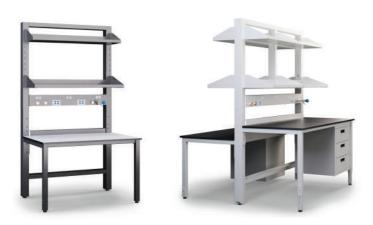

The FLX meets these challenges with ease of service routing and three wire management troughs for clean wire routing.

A 2nd user can be added with only the addition of a work surface and two legs. The FLX system will help reduce cost in both freight and installation while maximizing space & efficiency. Labs with FLX can be repurposed and reconfigured quickly & easily. Each user side is height adjustable individually.

# **Product Highlights**

- Services and wire management troughs serve as rear spreaders
- Electrical cords are hidden via rear 2 x 4 laser cut steel legs
- Ease of routing service lines from above or below
- Pass through wire grommets incorporated
- Laminate and steel cabinets available both available in over 100 configurations
- Easily add a 2nd user onto single bench with only an additional worksurface and 2 legs
- Ships KD for freight savings
- Works perfectly with overhead service panels
- Sides are independently height adjustable
- Hanging pedestal files slide easily from left to right with no need to remove or re-hang
- Adjustable shelves