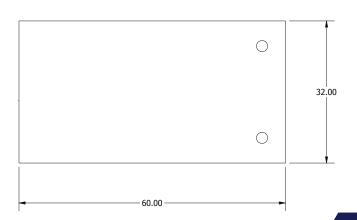

### Specifications as Seen at NeoCon

- HPL, Continental Walnut 8232K-05 (Worksurface)
- Leveling Casters
- Heavy Duty Frame
- White Texture Steel (Legs)

The Col-Lab Table, designed for off-carpet environments, represents a pivotal element in the future of lab design.