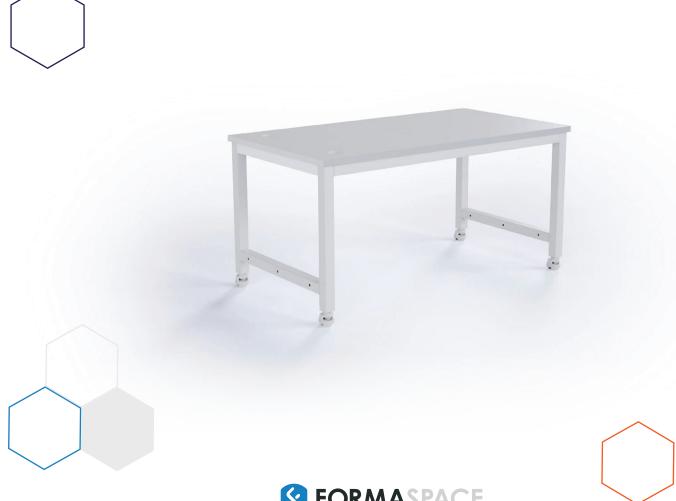

# COL-LAB TABLE

## **Col-Lab Table**

### Specifications as Seen at NeoCon

- HPL, Continental Walnut 8232K-05 (Worksurface)
- Leveling Casters
- Heavy Duty Frame
- White Texture Steel (Legs)

The Col-Lab Table, designed for off-carpet environments, represents a pivotal element in the future of lab design.