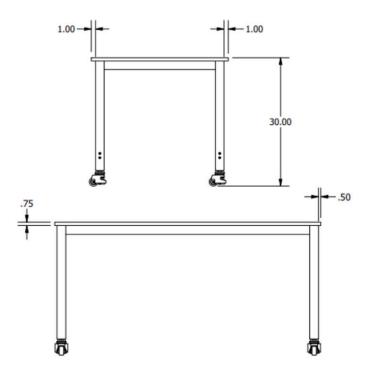

### Specifications as Seen at NeoCon

- HPL, Continental Walnut 8232K-05 (Worksurface)
- Leveling Casters
- Heavy Duty Frame
- White Texture Steel (Legs)

The Col-Lab Table, designed for off-carpet environments, represents a pivotal element in the future of lab design.