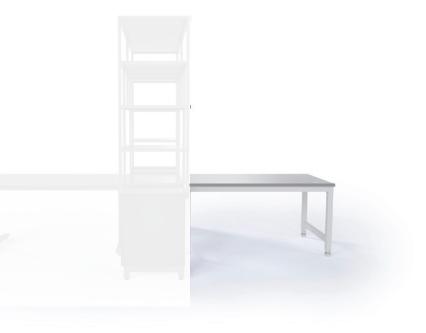

It fosters the creation of **collision zones**, strategically placed areas within the lab where research and collaboration can thrive.

#### Enhanced Workflow & Collaborative Spirit:

By promoting close-proximity interaction, these zones minimize distances and streamline the research workflow, leading to increased efficiency. The Col-Lab Table further elevates this concept by fostering a more **human-centric** approach to lab work environments.