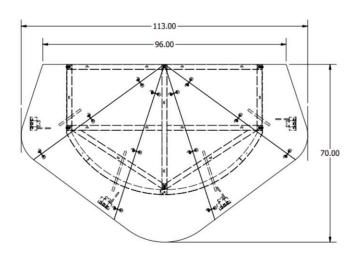

## **Conference Table**

The Guitar Pick Table embodies a unique design language, showcasing Formaspace's expertise in crafting large-scale custom tables. The **distinctive central base** facilitates **unobstructed chair movement** around the table, maximizing seating capacity and fostering a sense of **collaboration**. This table transcends mere functionality, transforming into a **statement piece** through the integration of custom elements like the striking laser-cut logo. The work surface, finished in Wilsonart Laminate's Fawn Cypress, provides a touch of **sophistication** while ensuring **exceptional durability**.

## Specifications as Seen at Neocon

- Laminate on Plywood Core, Fawn Cypress 8208K-16 (Worksurface)
- Black Texture Stee;, BK59 (Frame)
- Black M10 Levelers
- LED Logo Cut into Base
- Black In-Surface Power