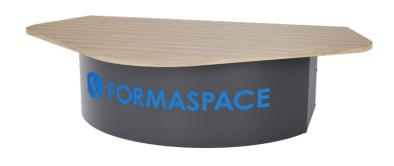

## **Conference Table**

The Guitar Pick Table embodies a unique design language, showcasing Formaspace's expertise in crafting large-scale custom tables. The **distinctive central base** facilitates **unobstructed chair movement** around the table, maximizing seating capacity and fostering a sense of **collaboration**. This table transcends mere functionality, transforming into a **statement piece** through the integration of custom elements like the striking laser-cut logo. The work surface, finished in Wilsonart Laminate's Fawn Cypress, provides a touch of **sophistication** while ensuring **exceptional durability**.

## Specifications as Seen at Neocon

- Laminate on Plywood Core, Fawn Cypress 8208K-16 (Worksurface)
- Black Texture Stee;, BK59 (Frame)
- Black M10 Levelers
- LED Logo Cut into Base
- Black In-Surface Power