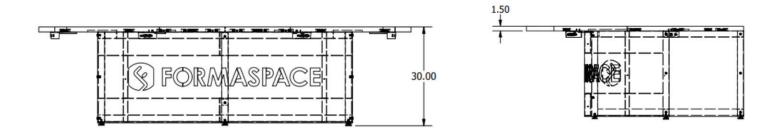

## **Conference Table**

The Guitar Pick Table embodies a unique design language, showcasing Formaspace's expertise in crafting large-scale custom tables. The **distinctive central base** facilitates **unobstructed chair movement** around the table, maximizing seating capacity and fostering a sense of **collaboration**. This table transcends mere functionality, transforming into a **statement piece** through the integration of custom elements like the striking laser-cut logo. The work surface, finished in Wilsonart Laminate's Fawn Cypress, provides a touch of **sophistication** while ensuring **exceptional durability**.

## Specifications as Seen at Neocon

- Laminate on Plywood Core, Fawn Cypress 8208K-16 (Worksurface)
- Black Texture Stee;, BK59 (Frame)
- Black M10 Levelers
- LED Logo Cut into Base
- Black In-Surface Power