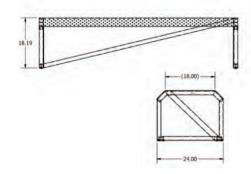

## Specifications as Seen at NeoCon

- 11GA 1.5" Tube Steel
- Laser-Cut Sheet Metal