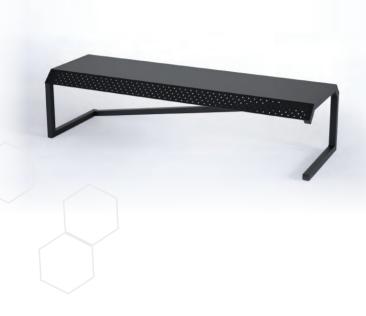

# Description

O The Tensegrity Illusion Bench offers a captivating reimagining of the traditional bench seat. Its defining feature is the **offset cantilever leg design**, creating the illusion of the seat floating effortlessly on one side. This visually striking element adds a touch of intrigue to a traditionally straightforward design.

#### O Beyond Aesthetics:

Incorporating bench seating into office and lab environments fosters interaction and informal collaboration. The highly modular and versatile nature of the Tensegrity Illusion Bench allows for a variety of configurations to suit your specific needs. Create gathering spaces that adapt and evolve alongside your team's collaborative spirit.