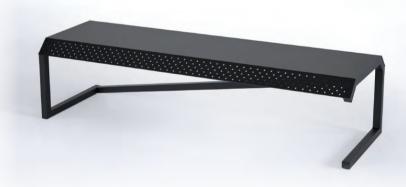

# Description

O The Tensegrity Illusion Bench offers a captivating reimagining of the traditional bench seat. Its defining feature is the **offset cantilever leg design**, creating the illusion of the seat floating effortlessly on one side. This visually striking element adds a touch of intrigue to a traditionally straightforward design.

#### O Beyond Aesthetics:

Incorporating bench seating into office and lab environments fosters interaction and informal collaboration. The highly modular and versatile nature of the Tensegrity Illusion Bench allows for a variety of configurations to suit your specific needs. Create gathering spaces that adapt and evolve alongside your team's collaborative spirit.

## Specifications as Seen at NeoCon

- 11GA 1.5" Tube Steel
- Laser-Cut Sheet Metal