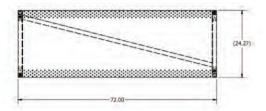

## Specifications as Seen at NeoCon

- 11GA 1.5" Tube Steel
- Laser-Cut Sheet Metal