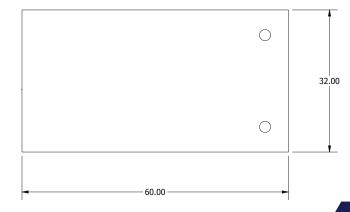

## Specifications as Seen at NeoCon

- HPL, Continental Walnut 8232K-05 (Worksurface)
- Leveling Casters
- Heavy Duty Frame
- White Texture Steel (Legs)

The Col-Lab Table, designed for off-carpet environments, represents a pivotal element in the future of lab design.