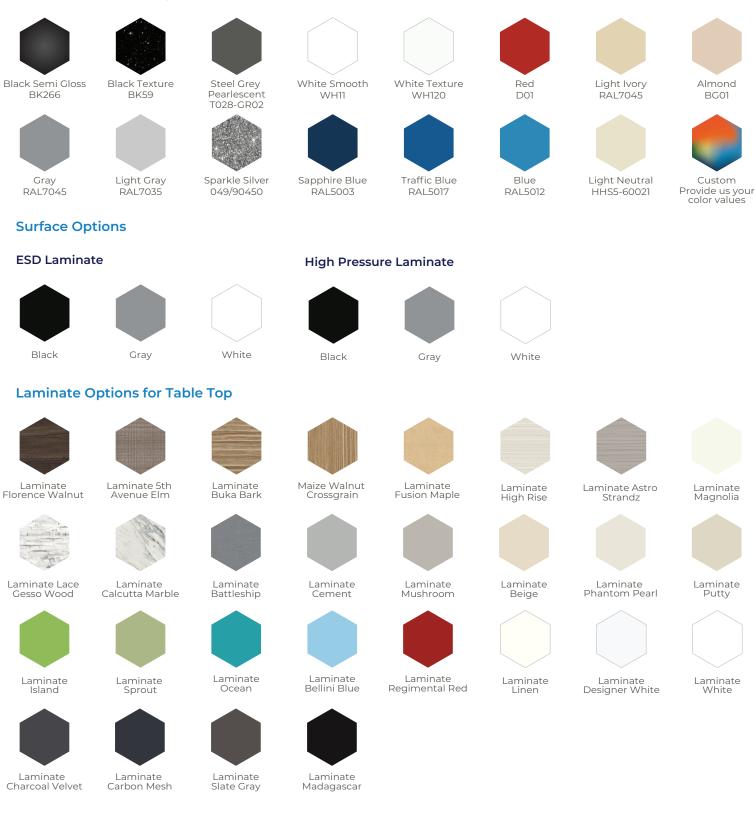

tegically placed areas within the lab where research and collaboration can thrive.

#### **O** Enhanced Workflow & Collaborative Spirit:

By promoting close-proximity interaction, these zones minimize distances and streamline the research workflow, leading to increased efficiency. The Col-Lab Table further elevates this concept by fostering a more **human-centric** approach to lab work environments.

#### • Seamless Collaboration Tools:

The integrated monitor provides a central hub for information sharing, while dry-erase glass partitions encourage brainstorming and real-time communication. This table seamlessly integrates today's collaborative standards for a future-proof lab environment.

• List Price as Shown: \$3,692.12



### Finishes

#### **Powder Coat Finish Options for Frames**



03