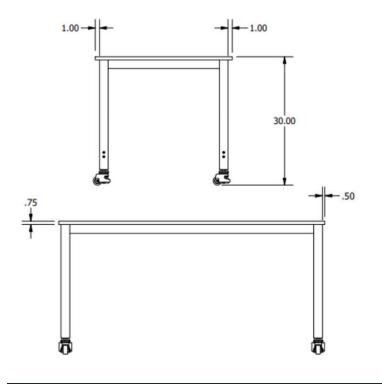

## Specifications as Seen at NeoCon

- HPL, Continental Walnut 8232K-05 (Worksurface)
- Leveling Casters
- Heavy Duty Frame
- White Texture Steel (Legs)

The Col-Lab Table, designed for off-carpet environments, represents a pivotal element in the future of lab design.