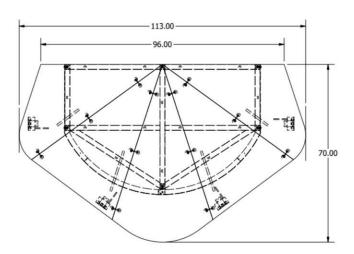

## **Conference Table**

The Guitar Pick Table embodies a unique design language, showcasing Formaspace's expertise in crafting large-scale custom tables. The **distinctive central base** facilitates **unobstructed chair movement** around the table, maximizing seating capacity and fostering a sense of **collaboration**. This table transcends mere functionality, transforming into a **statement piece** through the integration of custom elements like the striking laser-cut logo. The work surface, finished in Wilsonart Laminate's Fawn Cypress, provides a touch of **sophistication** while ensuring **exceptional durability**.

## Specifications as Seen at Neocon

- Laminate on Plywood Core, Fawn Cypress 8208K-16 (Worksurface)
- Black Texture Stee;, BK59 (Frame)
- Black M10 Levelers
- LED Logo Cut into Base
- Black In-Surface Power