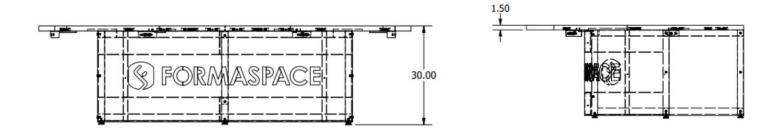

## **Conference Table**

The Guitar Pick Table embodies a unique design language, showcasing Formaspace's expertise in crafting large-scale custom tables. The **distinctive central base** facilitates **unobstructed chair movement** around the table, maximizing seating capacity and fostering a sense of **collaboration**. This table transcends mere functionality, transforming into a **statement piece** through the integration of custom elements like the striking laser-cut logo. The work surface, finished in Wilsonart Laminate's Fawn Cypress, provides a touch of **sophistication** while ensuring **exceptional durability**.

## Specifications as Seen at Neocon

- Laminate on Plywood Core, Fawn Cypress 8208K-16 (Worksurface)
- Black Texture Stee;, BK59 (Frame)
- Black M10 Levelers
- LED Logo Cut into Base
- Black In-Surface Power