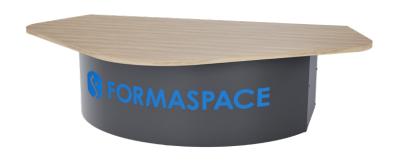

## **Conference Table**

The Guitar Pick Table embodies a unique design language, showcasing Formaspace's expertise in crafting large-scale custom tables. The **distinctive central base** facilitates **unobstructed chair movement** around the table, maximizing seating capacity and fostering a sense of **collaboration**. This table transcends mere functionality, transforming into a **statement piece** through the integration of custom elements like the striking laser-cut logo. The work surface, finished in Wilsonart Laminate's Fawn Cypress, provides a touch of **sophistication** while ensuring **exceptional durability**.

#### • List Price as Shown: \$23,508.82

## Specifications as Seen at Neocon

- Laminate on Plywood Core, Fawn Cypress 8208K-16 (Worksurface)
- Black Texture Stee;, BK59 (Frame)
- Black M10 Levelers
- LED Logo Cut into Base
- Black In-Surface Power