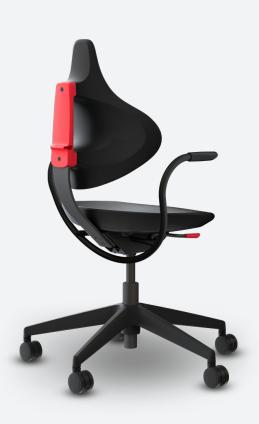

#### **Upright Color**

Aquamarine

Coral

Stone

Slate

#### **Additional Options**

Footring
High height - standard
Desk to counter - optional

Casters

Dual wheel or glide

Fixed Arms

Desk or high height

### **Model Range**

High height with arms.

cramer

1523 Grand Blvd. Kansas City, MO 64157 Phone: 800-366-6700 | www.cramerinc.con

design.consultant@formaspace.com