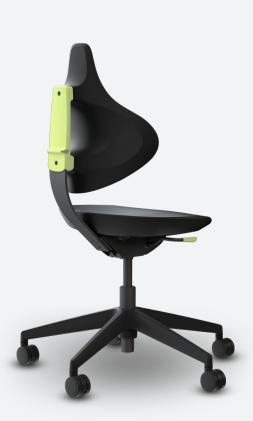

## Modern design.

Unique curves and color accents offer a fresh, modern aesthetic.

The organic form of Helix, designed entirely around natural human curves, provides a distinctive and purposeful aesthetic appropriate for healing and lab spaces. Fresh optional accent colors reflect an optimistic energy to help brighten environments.

#### **Upright Color**

Aquamarine

Coral

Stone

Slate

#### **Additional Options**

Footring
High height - standard
Desk to counter - optional

Casters

Dual wheel or glide

Fixed Arms

Desk or high height