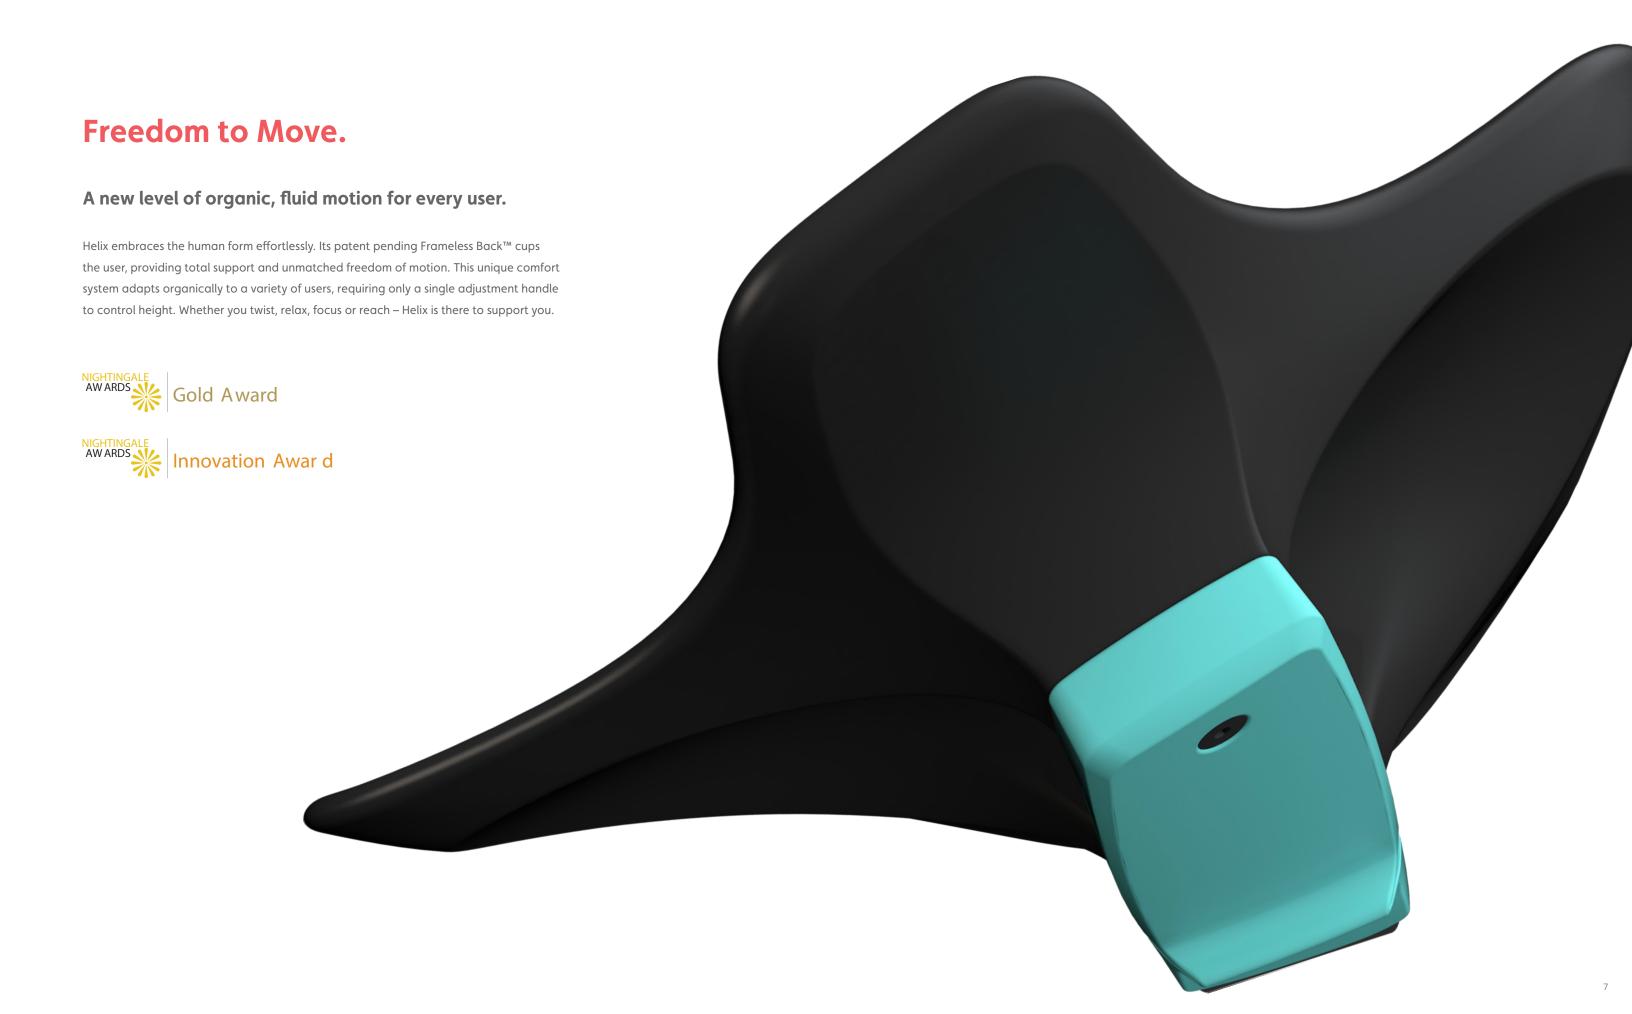

## Modern design.

Unique curves and color accents offer a fresh, modern aesthetic.

The organic form of Helix, designed entirely around natural human curves, provides a distinctive and purposeful aesthetic appropriate for healing and lab spaces. Fresh optional accent colors reflect an optimistic energy to help brighten environments.

# Seamless polyurethane cushions resist contaminants and hold up to cleaning agents.

The seamless polyurethane comfort surfaces of Helix offer exceptional protection against contaminants. All surfaces are easily cleanable, and the cushions remain resilient and supple much longer than typical vinyl coverings. Helix was designed with lab grade hygiene in mind and complies with BIFMA Healthcare Furniture Cleanability Guidelines HCF 8.1-2014.