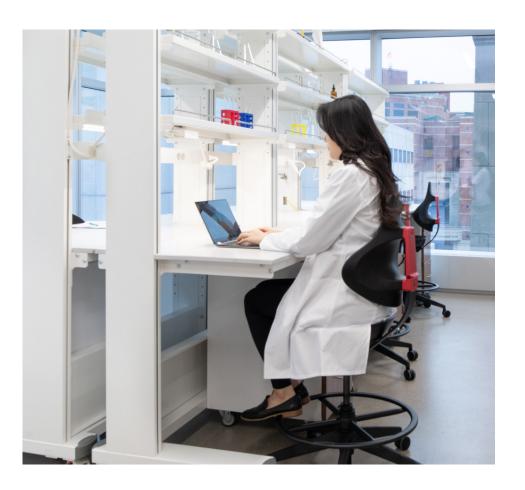

# Seamless polyurethane cushions resist contaminants and hold up to cleaning agents.

The seamless polyurethane comfort surfaces of Helix offer exceptional protection against contaminants. All surfaces are easily cleanable, and the cushions remain resilient and supple much longer than typical vinyl coverings. Helix was designed with lab grade hygiene in mind and complies with BIFMA Healthcare Furniture Cleanability Guidelines HCF 8.1-2014.

### **Model Range**

High height with arms.

cramer

1523 Grand Blvd. Kansas City, MO 64157 Phone: 800-366-6700 | www.cramerinc.con

design.consultant@formaspace.com