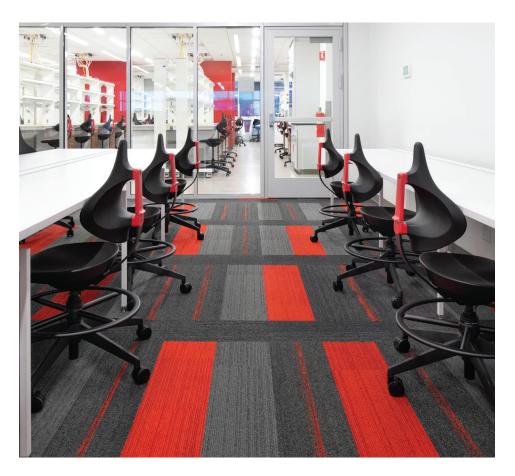

Meet Helix, the seating solution for modern healing and lab environments.

5

© R A M E R The Leading Provider of Performance Seating for Med-Tech Environments

 $_{
m A}$ 

CRAMER The Leading Provider of Performance Seating for Med-Tech Environments

## Modern design.

Unique curves and color accents offer a fresh, modern aesthetic.

The organic form of Helix, designed entirely around natural human curves, provides a distinctive and purposeful aesthetic appropriate for healing and lab spaces. Fresh optional accent colors reflect an optimistic energy to help brighten environments.