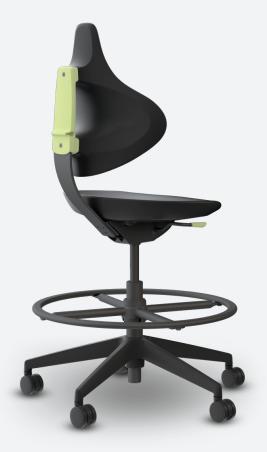

#### **Additional Options**

Footring
High height - standard
Desk to counter - optional

Casters

Dual wheel or glide

Fixed Arms

Desk or high height