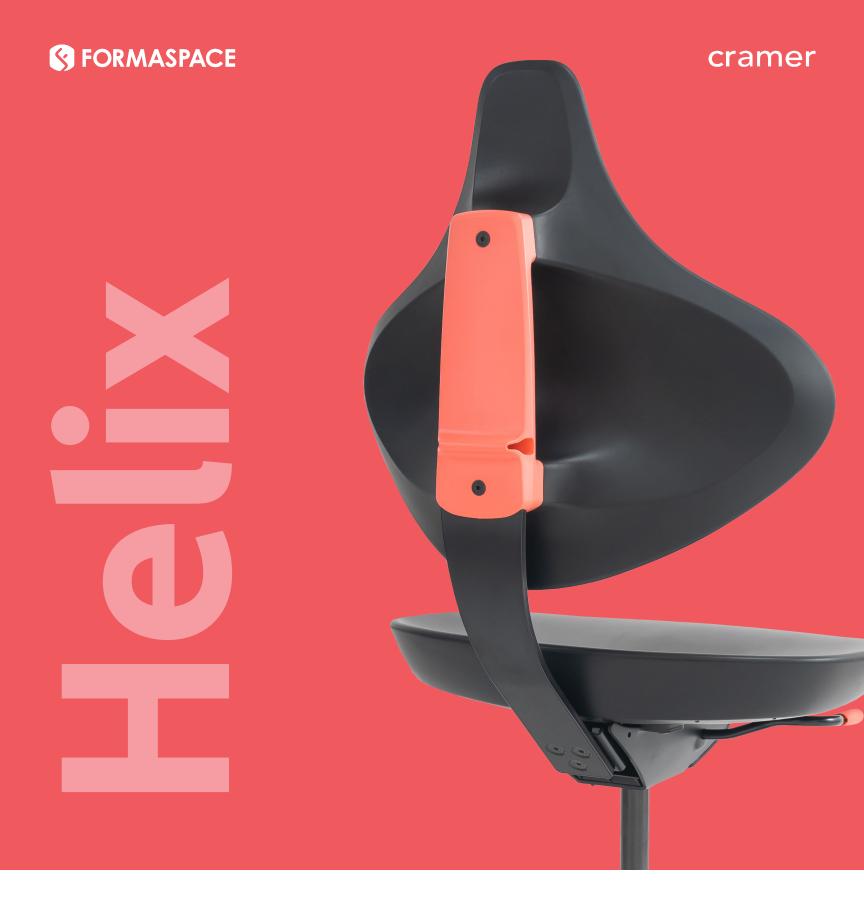

Helix

## Modern design.

Unique curves and color accents offer a fresh, modern aesthetic.

The organic form of Helix, designed entirely around natural human curves, provides a distinctive and purposeful aesthetic appropriate for healing and lab spaces. Fresh optional accent colors reflect an optimistic energy to help brighten environments.