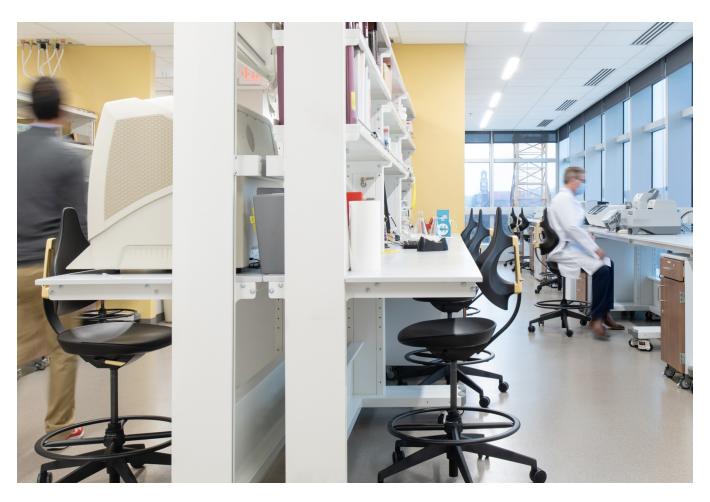

Meet Helix, the seating solution for modern healing and lab environments.

5

© R A M E R The Leading Provider of Performance Seating for Med-Tech Environments

 $_{
m A}$ 

CRAMER The Leading Provider of Performance Seating for Med-Tech Environments

## Modern design.

Unique curves and color accents offer a fresh, modern aesthetic.

The organic form of Helix, designed entirely around natural human curves, provides a distinctive and purposeful aesthetic appropriate for healing and lab spaces. Fresh optional accent colors reflect an optimistic energy to help brighten environments.