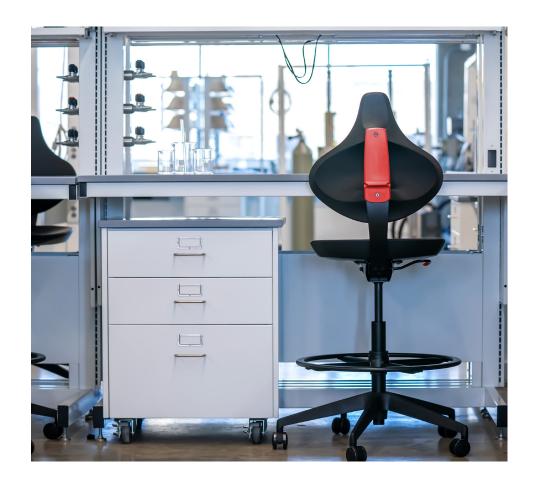

## Modern design.

Unique curves and color accents offer a fresh, modern aesthetic.

The organic form of Helix, designed entirely around natural human curves, provides a distinctive and purposeful aesthetic appropriate for healing and lab spaces. Fresh optional accent colors reflect an optimistic energy to help brighten environments.

#### **Upright Color**

Aquamarine

Coral

Stone

Slate