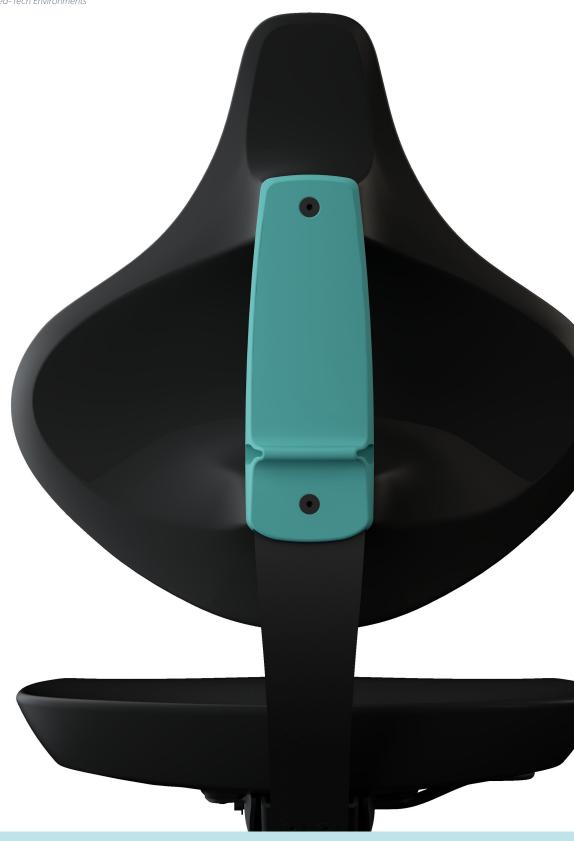

## Modern design.

Unique curves and color accents offer a fresh, modern aesthetic.

The organic form of Helix, designed entirely around natural human curves, provides a distinctive and purposeful aesthetic appropriate for healing and lab spaces. Fresh optional accent colors reflect an optimistic energy to help brighten environments.

#### **Upright Color**

Aquamarine

Coral

Stone

Slate