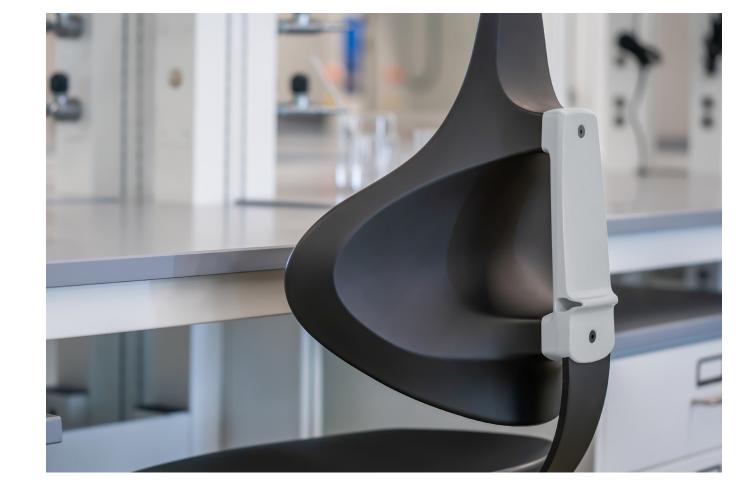

## Modern design.

Unique curves and color accents offer a fresh, modern aesthetic.

The organic form of Helix, designed entirely around natural human curves, provides a distinctive and purposeful aesthetic appropriate for healing and lab spaces. Fresh optional accent colors reflect an optimistic energy to help brighten environments.

# Seamless polyurethane cushions resist contaminants and hold up to cleaning agents.

The seamless polyurethane comfort surfaces of Helix offer exceptional protection against contaminants. All surfaces are easily cleanable, and the cushions remain resilient and supple much longer than typical vinyl coverings. Helix was designed with lab grade hygiene in mind and complies with BIFMA Healthcare Furniture Cleanability Guidelines HCF 8.1-2014.