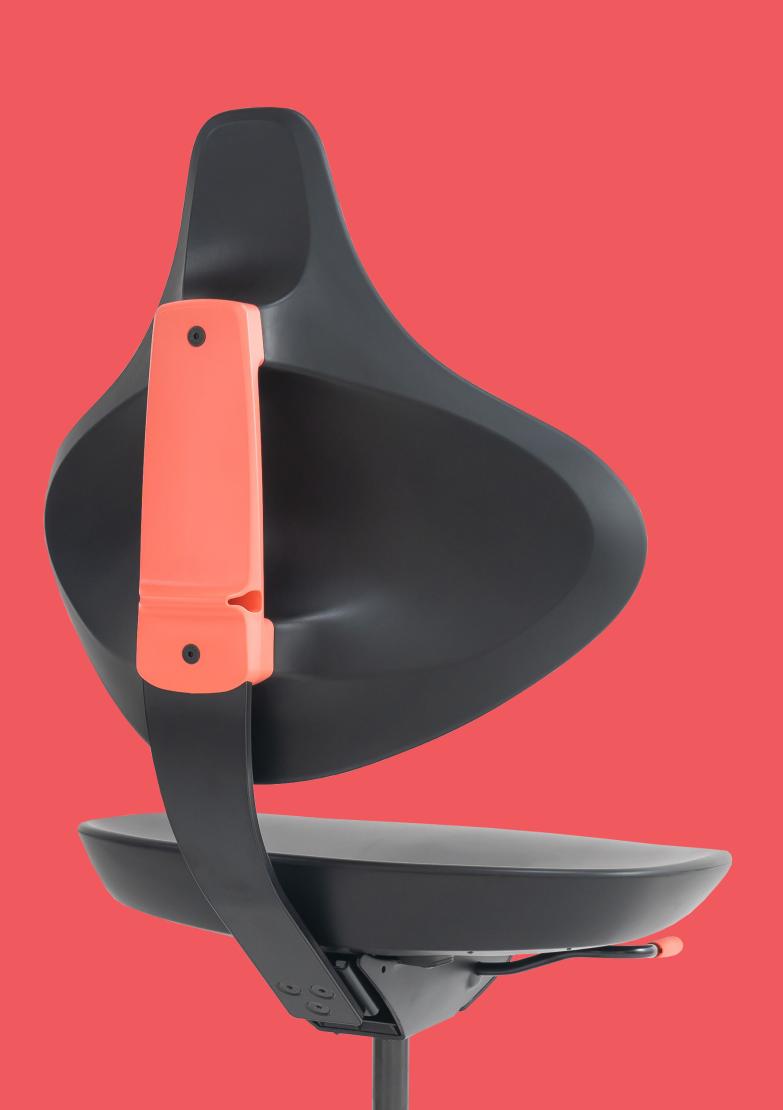

## Modern design.

Unique curves and color accents offer a fresh, modern aesthetic.

The organic form of Helix, designed entirely around natural human curves, provides a distinctive and purposeful aesthetic appropriate for healing and lab spaces. Fresh optional accent colors reflect an optimistic energy to help brighten environments.

# Seamless polyurethane cushions resist contaminants and hold up to cleaning agents.

The seamless polyurethane comfort surfaces of Helix offer exceptional protection against contaminants. All surfaces are easily cleanable, and the cushions remain resilient and supple much longer than typical vinyl coverings. Helix was designed with lab grade hygiene in mind and complies with BIFMA Healthcare Furniture Cleanability Guidelines HCF 8.1-2014.