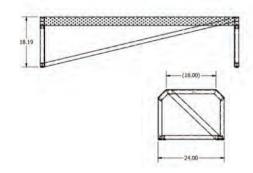

### Specifications as Seen at NeoCon

- 11GA 1.5" Tube Steel
- Laser-Cut Sheet Metal