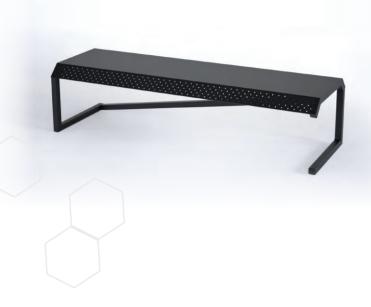

## Description

O The Tensegrity Illusion Bench offers a captivating reimagining of the traditional bench seat. Its defining feature is the **offset cantilever leg design**, creating the illusion of the seat floating effortlessly on one side. This visually striking element adds a touch of intrigue to a traditionally straightforward design.

### Specifications as Seen at NeoCon

- 11GA 1.5" Tube Steel
- Laser-Cut Sheet Metal