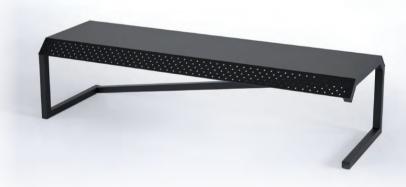

## Description

O The Tensegrity Illusion Bench offers a captivating reimagining of the traditional bench seat. Its defining feature is the **offset cantilever leg design**, creating the illusion of the seat floating effortlessly on one side. This visually striking element adds a touch of intrigue to a traditionally straightforward design.

### Specifications as Seen at NeoCon

- 11GA 1.5" Tube Steel
- Laser-Cut Sheet Metal