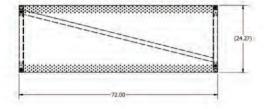

### Specifications as Seen at NeoCon

- 11GA 1.5" Tube Steel
- Laser-Cut Sheet Metal